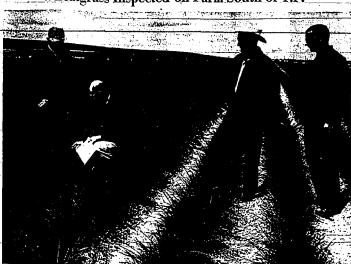

### Wheatgrass Inspected on Farm South of T.F.

of twin Fails was inspected by these and other men planning the grass tour that will be sponsored by the Twin Fails solf conservation district June 21. Tall wheatgrains is used on alkali meadows.

### Discussion of Grasses, BLM Policies In Idaho Are Subjects for Grass Tour

reasses by one of the nation's wno was on us pursuance seepers will be part of the of-he already has received confirmations on the Twin Falls soil that Joe Fallint, Doke, state intended for June 21. In planning committee of nine planning committee of nine toured grass fields on farms its toured grass fields on farms its, Tordand, Ore. Tanges this week, actended to the proposed of the part of the proposed of the