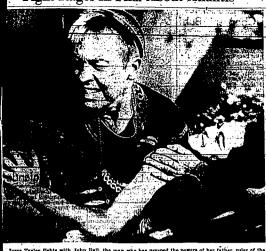

Paladin Helps Women in Distress

Paladin (Richard Boone) helps a lady in distress on "Have Gun, Will Travel" Saturday, June 3 9:10-10:00 p.m. EDT) on the CB5 television network—the lady in this base being the beautiful Pippi Scott. (Staff engraving)