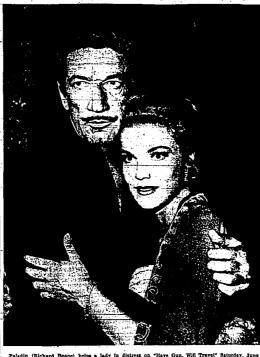

Paladin Helps Women in Distress

Paladin (Richard Boone) helps a lady in distress on "Have Gun, Will Travel" Saturday, June 3 9:10-10:00 p.m. EDT) on the CB5 television network—the lady in this base being the beautiful Pippi Scott. (Staff engraving)