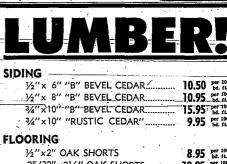

Safety Service 417 Moin E.

| UKING                           |       |                   |
|---------------------------------|-------|-------------------|
| 1/2"x2" OAK SHORTS              | 8.95  | per 10<br>bd. ft  |
| 25/32"×21/4" OAK SHORTS         | 12.95 | per 10<br>bd. ff. |
| 1"×4" FIR-END MATCH             | 6.95  | per 10            |
| PRICES EFFECTIVE UNTIL JUNE 1st |       |                   |
|                                 |       |                   |