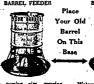

#### Old Barrels Are Worth From \$10 To \$20 They Make The Best FEEDERS and WATERERS

When Used With The New Patented

FEEDER or WATERER "BASE" BARREL FEEDER BARREL WATERE YOUR BANKEL

Feed & Supply Center