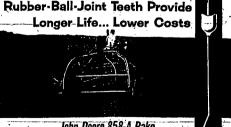

# **New! Exclusive! Proven!** JOHN DEERE

Rubber-Ball-Joint Teeth Provide

John Deere 858-A Rake

The new Rubber-Ball-Joint Teeth are

The new Rubber-Ball-Joint Teeth are good examples, of the quality construc-tion in the John Deere \$38-A Rake. These teeth are, made of rubber and steel to enable them to "flex" over or around field obstructions to reduce breakage. Their reflex action returns them to their normal working position. Some of the other crop-saving fea-

turns of the high-speed 858-A include the right-angle, spring-suspended real, that reduces forward movement of the crop approximately 50 per cent to save more leaves . . . high clearance to re-duce clogging and "roping" . . and closely spaced teeth to insure cleaner raking in every condition. Stop in soon for full details.