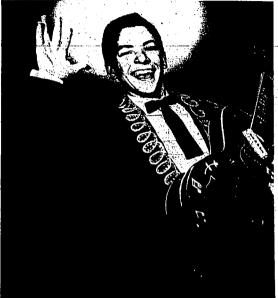

# .-TÜES.

AMERICA'S BEST

Dancing Guitarist!

LARRY COLLINS, STAR of Rodeo and night clubs, televison and motion pictures. Master of guitar bass fiddle, violin, mandolin, drums and banjo. The physical process which he exhibits while beating out the rhythms he plays is a distinct talent of its own.