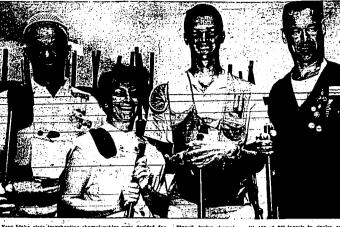

## PIERCE MAN TAKES IDAHO SINGLES CROWN

# Miller Misses Only One Target in Taking Crown; Leichty Is Doubles King Ralph Miller, Pierce, won the Idaho state trapshoot singles title and Reed Lei Numpa, held the doubles crown as the state tournment headed into its final Sunday, The event will be climated with the handlenp singles champlonship, will end endy Sunday afternoon. Action begins at 10 a.m. at the Twin Falls grounds on Washington street north. Miller shattered 199 out of 200 targets to laway with the adaptes