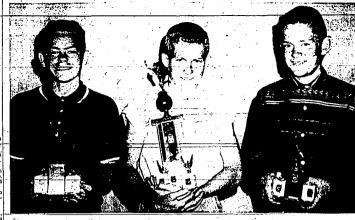

## Burley Pentathlon Winners Display Trophies

Mustangs Use

Errors to Nip

Braves by 4-2

BOISE, May 27 (7 — Billings scored four uncarned runs tonight, enough for a 4-9 victory over the

scored four uncanned runs tonight, concept for a 4-0 victory over the Boiss Braves. The winning runs came in the seventh, frame with the Braves shed 1-0 at the time. Jerry Flanagan made it to second on an outledd error and after one out, Lowell Townsend singled, sooring Flanagan, After, another, strikeout, Bobby Dews singled and her Res. Lindsey, vunleashed, a