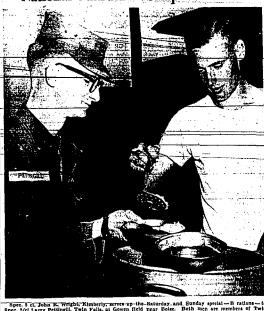

# They, will, work alongside, other human belings in need of white and we alone can give them. Political Image 'Change Needed' Change Needed' Change Needed' Change A 1730 p.m. Members are saked to furnish a covered with and their own table service. Mrs. Cheser Noh, home economics chairman, will have charge of the dinner and Mrs. T.W. Richmond, and Mrs. T.W. Ric