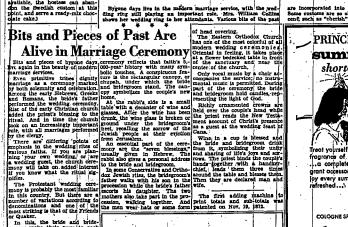

or Quaker. In this, the bride and bride-groony make their yows to each other after a period of silence and without the assistance of a clergy-man. Orthodox Friends omit music at the mestinghouse the the meetinghouse in keepin th a goal of strict simplicity. With a goal of strict simplicity. In most church ceremonies, the bride is "given away" by her fother, recalling ancient times when the bride was "purchased" by her correct

when the bride was "purchased" y her groun. However, in the Orthoidox Friends certanoux, Ms bride, and indicatrons, walk together in the strinds of the second string of the attriction of the second string of the attriction of the friends mat-sage is the "certificate" This indo bridgeroom size they have not when the bridgeroom size they have meets who winnessed the "cert-mets" of the second size of the second second bridgeroom size they have meets who winnessed the "certwho witnessed the cer

many, hiany Protestant services are patterned on the Episcopal mar-ringe ceremony, which include a betrothal service and the marriage betromy itself. These include the exchange of rows and blessing of

stiction. incient Jewish marriage

be

TWIN FALLS

are incorporated into varied services used in different churches. Some customs are so old as to be lost in time while others are re-cent, such as "cherish" in place of "ober." (Staff engraving)