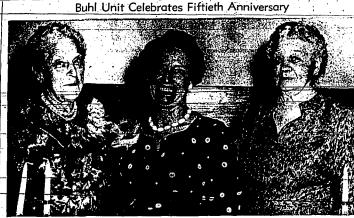

T.V SERVICE All Makes

PHILCO TUBES Improve Any TV Set RE 3-6146 WILSON-BATES APPLIANCE

a parent or teacher this sort clouding a c

TIMES-NEWS, TWIN FALLS, IDAHO

8, Royal Neighbors of America, ration with Mrs. A. G. Blawell, Evenon, left, and Mrs. Minula inion, right, were presented 50-year g e celebration. Mrs. Clinton is the only the Buht-camp. (Hamilton photo-st

Social Calendar Two Are Given 50-Year Pins at

BUHL - Highway Kensington Ivy Camp Event + + + Loyal Neighbors club will mee

BUHL, Juno 7 – Mta. Minnté BUHL, Juno 7 – Mta. Minnté ach were presented 60-year gold ach were presented 60-year gold iembership pins when 1sy camp ia, göböx ald lis 60th anhiversary lith a banquet and program re-nuly in the Buhl civic rooms.