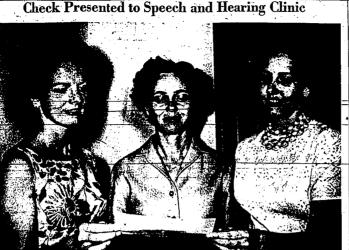

GIFTS BAD ONHS

al Center speece and hearing child, ishey, left, and Wills Dean Niclsen,

Elba Residents Report Travels ELFA June 7--Bihop and Mar or II Becher weit for 78 100-15, represent mare stand Bright, more The stand more and Sily, home The string mare stand Bright, more The string mare string mare string mare stand Bright, more The string mare string mare

T.V SERVICE All Makes

PHILCO TUBES Improve Any TV Set RE 3-6146 WILSON-BATES APPLIANCE

a parent or teacher this sort clouding a c

TIMES-NEWS, TWIN FALLS, IDAHO

8, Royal Neighbors of America, ration with Mrs. A. G. Blawell, Evenon, left, and Mrs. Minula inion, right, were presented 50-year g e celebration. Mrs. Clinton is the only the Buht-camp. (Hamilton photo-st