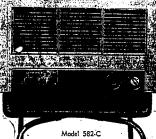

MODEL 583-C AIR CONDITIONER. 4-Way adjustable grill ... maximum air delivery, powerful motor and water-level gauge (6-gallon capacity). Regular 69351...

MODEL 612 — "ROOL AIR" — A larger version of model 611. Furniture finish; quieter than other coolers. Has the Radiax turbe blade blower. 57.95