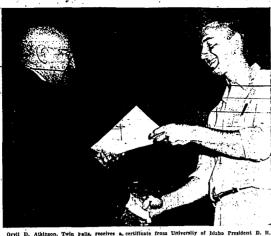

### University President Presents Certificate

highest scholastic average during the hirst live semesters of the engraved by Phi Alpha Delia, national professional legal fra nemorial plaque at the University of Idaho. (University press serv