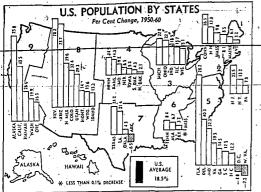

e Blower, Regular 40,951

MODEL 583-C AIR CONDITIONER. 4-Way adjustable grill ... maximum air delivery, powerful motor and water-level gauge (6-gallon capacity). Regular 69351...

MODEL 612 — "ROOL AIR" — A larger version of model 611. Furniture finish; quieter than other coolers. Has the Radiax turbe blade blower. 57.95



Prices Include Mobile Stands

Beautiful Outdoor-All Weather

TERRA KITCHEN For A Limited Time Only!

- Vertical Grill
- Motorized Retimerie!
- Horizontal Brolli
- Warming Area! Storage Shelfi
- Removable Tra
- Waste Receiver!
   Smoke Oven!
- Made to sell for 249.95



(Above) Model 581

**Get Carload Sayings!** 





24-Inch Outdoor BARBECUE

Large 24" bowl, exclusive fingertip grill control — Large 5" wheels, sturdy tubular legs.



## Growth Boom Is Biggest in West







### **Parking Fines**

Solon OK on Berlin Stand ASHINGTON, June 22 th — Jacob K. Javils, R., N.Y., of-d a resolution today to put senate on record as backing a policy for continued support

d it would help erase "any v in U.S. nolley" that

### **Faces Trial**

Javits Seeks

ers."
ould be the last to any that
not without risk." the New
Republican continued, "but
he the first to any that

READ TIMES-NEWS WANT ADS

Can't Get Auto Insurance? nder Age, Over Age, Poo We Insure You! TABER INSURANCE AGENCY 13 860. BL North - RE 3-12

### DINNER and DANCE Set. June 24th 2 'til 6 P. M.

Chuck Wagon

Adults \$3.00 a plate. hildren under 10, \$1.00 ance Starts at 9:30 P.M. **MURPHYS** HOT SPRINGS

Music by Ben Lozier and the Tune Twisters

### Two Appear

## LIGHTWEIGHT



## Rupert Signs

###