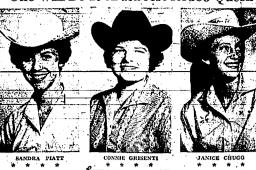

### One Will Be 1962 Rupert Rodeo Queen

JOYCE JARVIS

CONNIE CANNON

BARBARA ELMQUIST

who are contestants for the filtle of queen of Rupert's 1062 rodeo. The girls have been
on riding ability and the first balleting will be made at the annual Chuck Waren Jamstaugiay night. Each person stiending the dinner, of typical Western "grub." Is elliptibe to
'miner will be announced during the dance saturady night which will follow the chuck