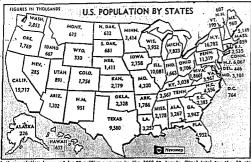

Blower, Regular 40,951

MODEL 583-C AIR CONDITIONER. 4-Way adjustable grill ... maximum air delivery, powerful motor and water-level gauge (6-gallon capacity). Regular 69351...

MODEL 612 — "ROOL AIR" — A larger version of model 611. Furniture finish; quieter than other coolers. Has the Radiax turbe blade blower. 57.95



Prices Include Mobile Stands

Beautiful Outdoor-All Weather

TERRA KITCHEN For A Limited Time Only!

- Vertical Grill
- Motorized Retimerie!
- Horizontal Brolli
- Warming Area! Storage Shelfi
- Removable Tra
- Waste Receiver!
   Smoke Oven!
- Made to sell for 249.95



(Above) Model 581

**Get Carload Sayings!** 





24-Inch Outdoor BARBECUE

Large 24" bowl, exclusive fingertip grill control — Large 5" wheels, sturdy tubular legs.



## Growth Boom Is Biggest in West







### **Parking Fines**

Solon OK on Berlin Stand ASHINGTON, June 22 th — Jacob K. Javils, R., N.Y., of-d a resolution today to put senate on record as backing a policy for continued support

d it would help erase "any v in U.S. nolley" that

### **Faces Trial**

Javits Seeks

ers."
ould be the last to any that
not without risk." the New
Republican continued, "but
he the first to any that

READ TIMES-NEWS WANT ADS

Can't Get Auto Insurance? nder Age, Over Age, Poo We Insure You! TABER INSURANCE AGENCY 13 860. BL North - RE 3-12

### DINNER and DANCE Set. June 24th 2 'til 6 P. M.

Chuck Wagon

Adults \$3.00 a plate. hildren under 10, \$1.00 ance Starts at 9:30 P.M. **MURPHYS** HOT SPRINGS

Music by Ben Lozier and the Tune Twisters

### Two Appear

## LIGHTWEIGHT



## Rupert Signs

### St