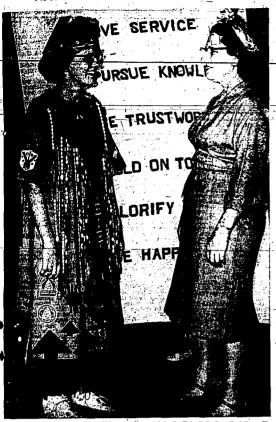

#### Pocatello Pair Wins Top Posts AsVFW Members End Meeting

Prisoners Come to

No Mixer

'Explain' Tractors
WEST, Fla., June 24 (P)—A committee of 10
re from the anti-Castro invasion of Cuba arrived

French Food

#### VFW Meet