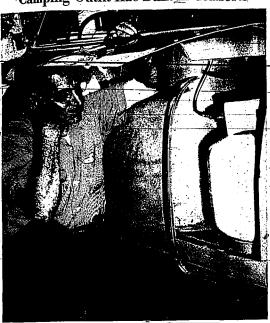

# 1953 Cadillac Is Changed **Into Pickup With Camper**

#### Converted Cadillac Made Into Unusual Camping Outfit-

#### Camping Outfit Has Built in Comforts

#### 1953 Cadillac Sedan Is Changed Into Pickup Truck; Camper Mounted on It

(From Page 15) weight on the back end,
Bordewide intended to Special Shock absorbers with
1932 sedan off last winowned aprings were installed to
when he discovered how handle the weight and the camper ithink the outfut would be avera was worth on a trade, was
de he would rather keep the "truck" electrical system, difference except for some w
to it for some purpose. Two doors for somes are page were presistance when the wind is gu