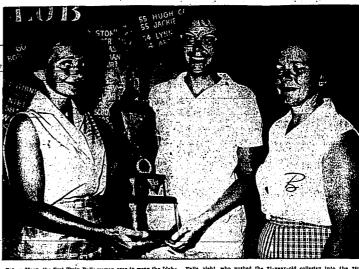

urday and defeated Mrs. Bert. Bartow. Twin Falls. on samatour golf championship. The Twin Falls miss, who year at the University of Idaho, closed out the Tired but birdle on the 30th hole to end the 30-hole match played in 100-degree heat. It marked the first time a Twin Falls woman has given the first time a Twin Falls woman has proven the title. The province of the title of t

#### Winners for Jerome Best **Ball Listed**

#### Gilbert Leads In Northwest Hitting

#### Ninth Inning Homer Wins For Lewiston

#### Montana Man Is Shooting Champ At Lewiston

#### n front caught th her stayed Mary Luster Emerges From Game as Star

# canwhile, Mrs. Barlow yards. green and only four into game drew an estimate of the common of the control At Lawn Tennis

#### Twin Falls Miss Wins State Golf Title



#### ♥ Dempsey Asks That Boxing

Save Itself

#### Detroit Upsets Indians

READ TIMES-NEWS WANT AD

## Radiators

Phone RE 3-6080

**CLYDE'S** 

## Neibaur to Lead Out In Mini-Cassia Meet

#### Funseth Grabs 4-Stroke Lead In Golf Meet

On HOMES

Conventional

TWIN FALLS BRANCH

233 Shoshone Street North Phone RE 3-7680 (Representatives thro

UTAE MORTGAGE LOAN

CORPORATION

• FHA

# Softball Schedule

# COLONIAL

faction guara RE 3-5500

# CONCRETE

designed room-by-room

AS LOW AS

00

to give you SOLID COMFORT all summer!

# FREE INSTALLATION!

MULTIPLE ROOMS



BE SURE

FRIGIDAIRE ...





NEMA Standard CNI-1960

Ollour Best Buys have
That Frigidaire Touch!



GENERAL MOTORS ... and CAINS:

# Budd Smashes 100-Yard Dash World Record at 73rd AAU Track and Field Meet

Accused of "Duster"