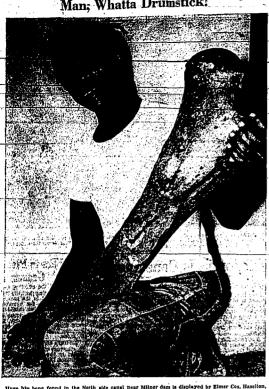

#### Man, Whatta Drumstick!

#### Man; Whatta Drumstick!

# Close Look at "Log" in Canal Reveals Big Hip Bone of Prehistoric Mammoth HAZELITON, June 24 — Take downstream from Milner dam in a close look at that next loy you the sound of the control of the prehistoric bone. At least lowing normally in the canol the see when you go flahing it might make that when the water to be see when you go flahing it might make that when the water to be see when you go flahing it might make that when the water to be see when you go flahing it might make that when the water to be see when you go flahing it might make that when the water to be seen the presence of the presence of the presence of the seal clowing normally in the canol the control of the Branden and Mecham Taken Insurant Ins Big Hip Bone of Prehistoric Mammoth