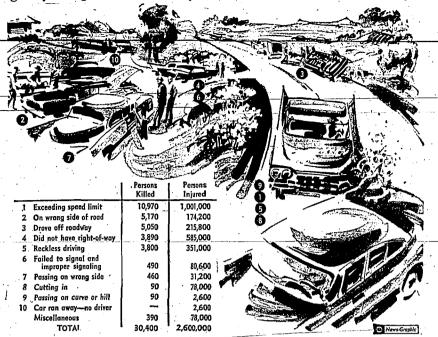

|
|--------------|------------------------------|-------|
|              | LIVESTOCK                    |       |
| Steers       | 321,00-13.                   | m) I  |
| Helfers _    |                              | 28    |
| Canners 'er  |                              |       |
| Dulla        | \$18.00-19.                  | 1011  |
| Veal         | \$21,00-26,                  |       |
| Spring Las   |                              |       |
| Chales late  | hers, 180-220 lbs\$18.00-14. | 001   |
| L'annie bute | hera116.50-15.               | DO 1. |
| Light some   | hera                         | 20 }  |
| Henvy sow    | \$10,00-18.                  |       |
|              | \$10.00-18.                  | ~~    |

Highway Slaughter More Deadly Than War; 3,116,000 Killed or Injured



#### Rye Futures **Lead Grains** To Increases

Livestock

Citizens' Visits

# Change Reported

Railway Express

#### Business Scene Clouded by Effects of Maritime Strike

major issue was unlon de-to organize crews of can-owned ships flying un-e flags of Liberia, Honduras

DINE OUT and enjoy-

AT YOUR favorite RESTAURANT

#### nadian dollar dipped were purchash the U.S. dollar in foreign exange markets for the first time to December, 1955. The drop lowed introduction of a Canamb budget in which the government spelled out an intention of George Smith

#### Slides Shown

#### **Troubles**

# Given Honors

Former Resident Claimed by Death

#### Three Join Navy

#### Averages for Classified County Herds High for May

PERSONALS

#### ALCOHOLICS ANONYMOUS, For further information, RE 2-7108 or