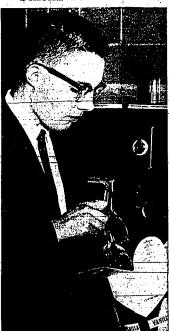

### Scholar Tests Product

iversity of Idaho, gives the lasts test to a half-gallon of am-prepared in the university's dairy manufacturing lab-the received the Virginia Dare plaque and award. (Uni-press service—staff engraving)