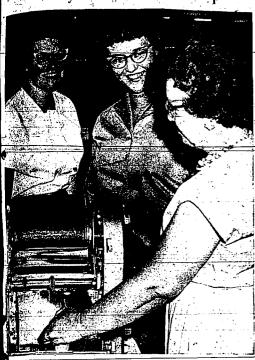

### Scholar Tests Product

iversity of Idaho, gives the lasts test to a half-gallon of am-prepared in the university's dairy manufacturing lab-the received the Virginia Dare plaque and award. (Uni-press service—staff engraving)