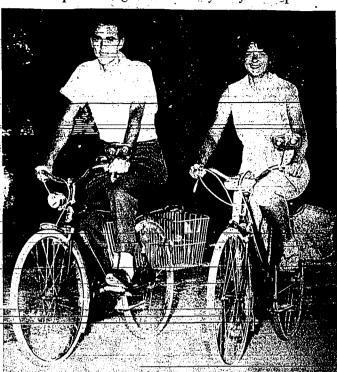

# Couple Making Cross-Country Bicycle Trip

# Peeled Noses Worst Results of Pair's 4,250-Mile Bicycle Ride