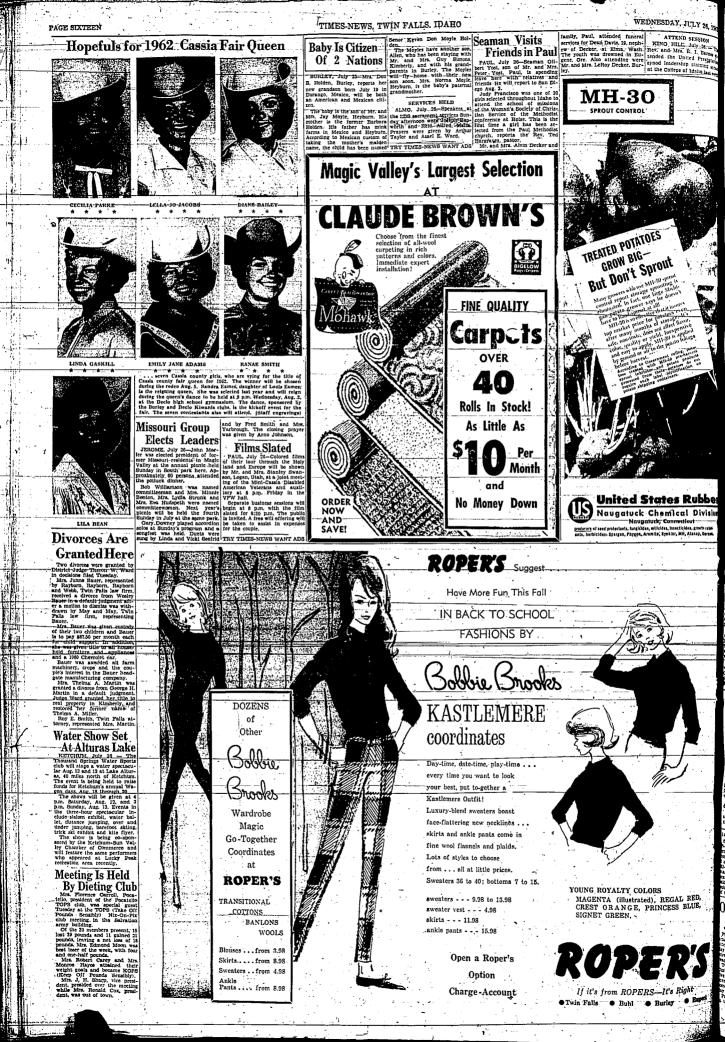

FINAL CLEARANCE

Everything in Cotton Regrouped, Repriced for Fast Clearance

SHOP US—Many really beautiful summer dress-es left in Mr. Mort, Fogarty and other fine lines.

Sizes 8 to 18, 7 to 15. 39.95

\$6-\$8-\$10

HANDBAGS

\$2-\$3-\$4-\$5

hudson's

Se ...

(M

SIZES y Marian Martin TWO-SKIER STYLE ecked for fashion interest -to samer bia-band functs at diservers. Make this styled-m canual with a gracefully 1 or allm skiet, mice fastern 9146; Half size 136, 1357, 235, 245, Size requires 414 yards 35-inch