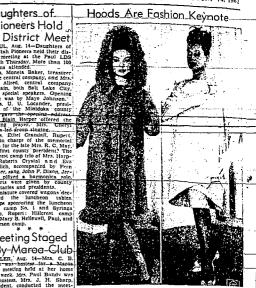

are the rage in fall and is set high on a wool matching wool fringe. The coat's only cle chin. Right, a sain wrap falls straight arches in front to reveal a matching a beneath.

TV SERVICE All Makes PHILCO TUBES Improve Any TV Set RE 3-6146