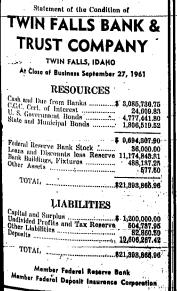

90-118 lb. wooled has ; choice and prime 102 ba Nu, 1 pelta 17.25; cull 3.00-4.00. CHICAGO AGO, Oct. 11 (47)-5,500; butchers ate mixed 1-2 200-228 d at 18.35; 18.00-18.25;

1.000 : ab higher

Trust Funds

INVESTMENT TRUST