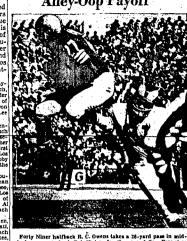

#### New York, Houston Shell Out \$3,650,000 for Men In National-Loop Draft CINCINNATI, Oct. 11 (4P)—The New York Mets and Houston Colts shelled out a total of \$3,660,000 for 45 faded "name" players and unproven youngsters Tuesday to stock their new clubs for play in the expanded 10-club National league next aeason George Weiss, former New York Yankee general manager who now is president of the Mets, came up with such names as first baseman Gil Hodges of ILos Angeles. Edite Bran. Saban Fired Alley-Oop Payoff As Coach for 141 -**Boston Club** TON, Oct. 11 (7-The Bos