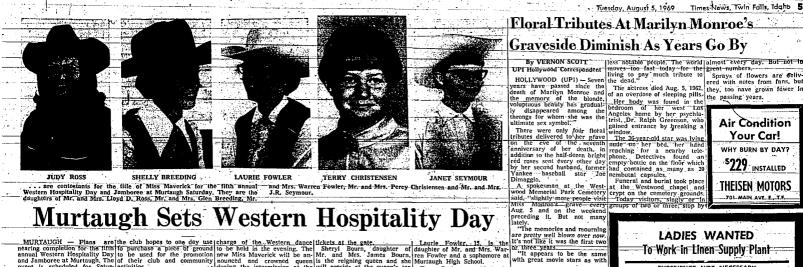

 MURTAUGH
 Plans
 are the club hopes to one day use charge of the Western\_dance
 tickets at the gate.
 Laurie Fowler. 15. is the it was one for the form of the westing. The and Jambore at Murtaugh The of their club and community in appears to be held it is the religning queen and so the source at Murtaugh The of their club and community in appears to be the same with the performance and the source at Murtaugh The of the club and community in appears to be the same with the source at Murtaugh The of the club and the source at Murtaugh The of the club and the source at Murtaugh The of the club and the source at Murtaugh The of the club and the source at Murtaugh The of the club and the source at the club and the source at Murtaugh The of the club and the source at Murtaugh The of the club and the club at the club at the club at the source at the source of the day are the home of Murtaugh The of the club and the source at the club at the source at the source at the club at the source at the club at the source at the source