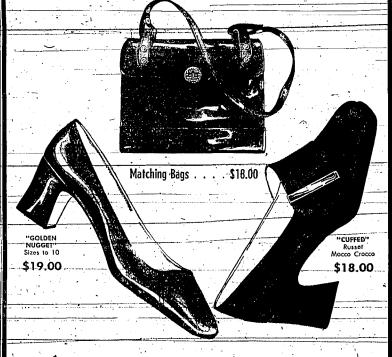

#### TOWN & COUNTRY SHOES ARE ALL SPIT AND POLISH

What a sensational group of shoes and bags in this collection made brutishly beautiful with hand antiqued leather burnished to a spit-and-polish shine. &C takes bold stitching, proud pinking and important metal trims to bring out the magnificence of golden nugget or saddle tan burnished leather.