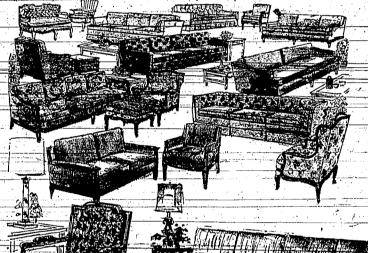

## Special Purchase Sale C FINE QUALITY SOFAS

#### SOFAS

3-CUSHION LOOSE PILLOW-BACK SOFA . Quilted in avacado & furquoise. \$369,95 .... \$228°°

\$318<sup>00</sup>

FRENCH PROVINCIAL SOFA and CHAIR . . . h cherry finished trim and legs. Soft and lovely lime gold. \$649.95 value . . . . \$46900

SPANISH SOFA ... with the all new look. orange and avacado matelasse. \$459.95 value ...... \$298<sup>00</sup>

#### LOVESEATS

EARLY AMERICAN CUDDLE ROCKER: maple trim and fextured nylon green, gold or blue-green \$15000 with rust; \$229.95 value:

#### CHAIRS

PILLOW-BACK-CLUB-CHAIR-&-OTTOMAN-:--

MÖDERN MR. AND MRS. CHAIRS ... blue-green floral matelasse. \$1800

SPANISH CHAIR ... dark eak trim, Maria red with-French-pleat-in-seat-and-back. \$10800 \$169,95 value .....

**BUY NOW** AND SAVE On All Your

**FURNITURE NEEDS** 

The items listed are examples , . . We have over 100 sofas and love seats and 180 chairs from which to choose.

WE CAN ARRANGE TO DEFER **PAYMENTS UNTIL JANUARY 1970** 