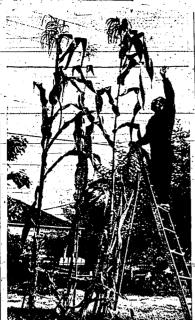

WAY BACK LAST SPRING, Joe W. Knight of Springfield, Orc., decided to try his hand at growing corn, and "just, three five kernels out there," into his back yard. He said he "never touched them since," but the corn has reached If eet and is still growing — without fertilizer, special treatment or any of the tender ministrations given their crops by the most expert plant fanciers. (UPI (elephoto)