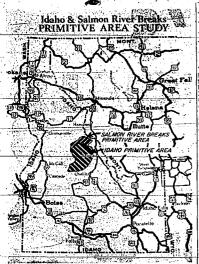

**FRONTIER** 

RIFLE SHELLS 30-06

**FLUORESCENT** 

**DELUXE** 

Shell Belts

SWEAT SHIRTS

RED OR ORANGE ...

TWO PRIMITIVE AREAS In Idaho, covering nearly 1.5 million-acres, are-being-considered for-inclusion. In the National Wilderness Preservation System. The map shows the 1,232,744 Idaho Primitive Area, lower, and the 217,185 acre Salmon River Breaks Area, to the north of the Salmon River. Forest Service officials are asking for public opinion on placing the Primitive Areas in a somewhat more protected wild-

### 2 Gem Primitive Areas May Be Included In U.S. System

Possibilities of including two present primitive areas of idaho in the National Wilderness Press, formal Forester Floyd Iverson, evation System are currently logden. Utah, say the studies under study by Forest officials, are designed to determine the The Idaho and Salmon River and the Salmon River are now being made and will be followed by public hearings: are now being made and will be followed by public hearings. In connection with the studies, are now being made and will be followed by public hearings. In connection with the studies, are now being made and will be followed by public hearings. The connection with the studies, are now being made and will be followed by public hearings. The connection with the studies, affect the control of the studies, and the control of the studies, and the control of the studies, and the studies of the studies, and the studies of the studies