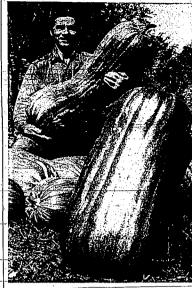

Unforgiven
4—Mr. Deeds Goes to
Town
5—Movie, "Where Angels
Go-Trouble Follows"
75L—Week in Review
78—Beracken's World
8—Bewlitchen's Wo

**Bridge Winners** 

ITALIAN SEEDS apparently like American soil—especially that around Methuen, Mass. Rocco Melle, Sr., of Methuen, -including one "monster" that the the scale at a staggering 92 pounds. Mr. Melle said he got the seeds on a trip to Italy last year. (UPI telephoto)