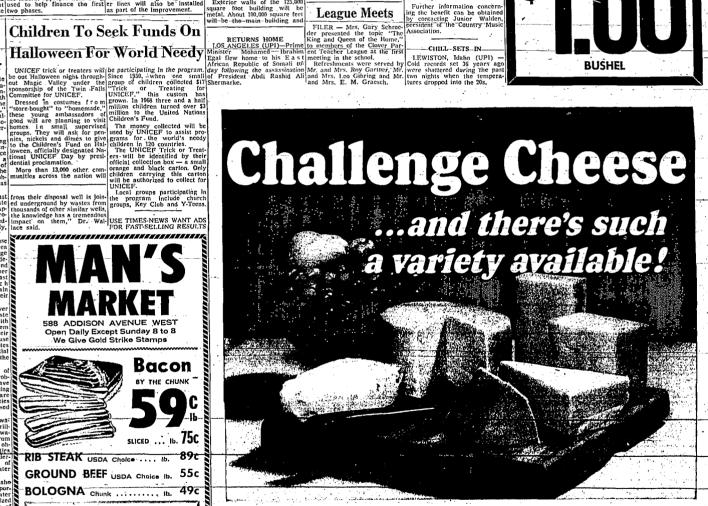

Take home a wedge of delicious Cheddar, available sharp or mild ... nut-like Swiss ... Monterey Jack. Challenge Cheese . . . great for snacks or cooking . . . the best idea that ever happened to your budget. Get some today.

TRY THESE DELICIOUS CHEESE AND FRUIT COMBINATIONS

Best with fort Jonothan apples Best with tangy Greening apples slander green Finger grapes. Swiss Blue

Produced Locally By Ida Gem Dairymen, Inc.

Magic Valley's Home Newspaper