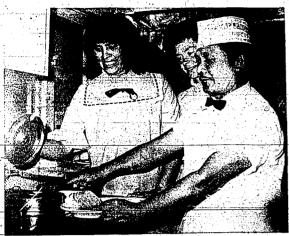

EVERY DAY AT SAFEWAY DISCOUNT

CHIEF COOKS for the St. Edward's Parents Club Mexican Flesta will be Mr. and Mrs. on Hernadex of Mambo's Cafe. Mrs. Doug Neville, center, is watching them prepare one their-specialities. The Mexican-Flesta is set Iforn 5 to 8 p.m. Fleday at St. Edward's Arish Hall. This is a fund raising dinner for the purchase of a copying machine for St. dward's School.