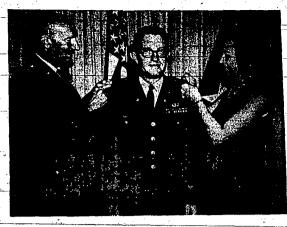

#### **News Of Servicemen**

JAMES B. BARRON, a graduate of Buhl High School and the University of Idaho, has reelved his promotion to lieutenant colonel in the army. In ceremonies at Richmond, Va., Mrs.
arron and Brig. Gen. John D. Hines pin the new rank insignia on him. Col. Barron is the
no of Mrs. Berlice Barron, Buhl and Twin Falls. His wile's parents are Mr. and Mrs. Lawence Sill, Castleford, and James Strawser, Buhl. He was in the ROTC program at the uniersity, has been assigned to various duties in the East and spent three years in Germany
and 16 months in Victnam, where he was awarded the Legion of Merit Bronze Star.