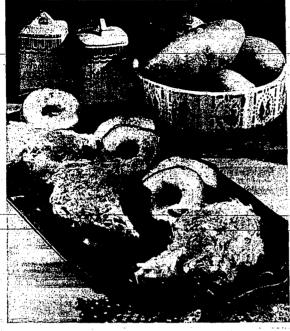

#### Gem Potatoes Make Good Eating

Pennsylvania Dutch cooling as a unique appeal to all manero of men. It is a meat and obstose kind of cooking, condicate of all ages and appeties. It is wholesome and plain, ut not at all plain boring!

The simply prepared meats an be gloriled with your choice? I sweets and sours. The potagoid of the plain of the pla

nuises, and since quality is a big thing here, they're likely to come from Idaho.

The I Idaho Instant potato Gakes and buds are important to every region's special way of cooking. Peeling and boiling and the second of the sec

PENNSYLVANIA POTATO
CHOPS
4 thick loin pork chops salt
and pepper
1 cup. apple cider
2 large Idaho potatoes, grated
of 112 oz. package frozen
hash browned Idaho potatoes.

toes. small onion, grated tablespoons butter or

garine 8 fried apple rings

8 fried apple rings
Cinnamon.
Brown chops on both sides in
Cinnamon.
Brown chops on both sides in
a little fat. Arrange in baking
dish, sprinkle with salt and pepper and pour cider over them.
Cover tightly and bake at 350
degrees for 45 minutes. Uncover.
Wring excess moisture from
potatoes. Mix with onlon, butter
and salt and pepper to taste,
Spread over chops, shaping,
lightly with sour lingers. Table
potatos in the source of the second and
potatos in the source of the second and
potatos. Mix of the second and
potatos in the second and source of the second and
potatos. The second and source of the second and
slice two large apples. Dip fitto
mixture of three tablespoons
brown sugar and one teaspoon
cinnamon. Brown in butter on
both sides. If desired add twothree tablespoons water to pan
and cover to steam until tender.

#### <u> Marian Martin</u> Pattern

GRATED IDAHO POTATOES, fresh, frozen or dehydrated, top these baked pork chops for a Pennsylvania Dutch treat.

DEAR ABBY. Our family is divided on something and we'd the your family singuisted on something and we'd the your family singuisted on the source of the sour