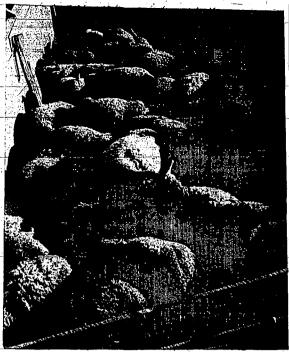

IRREGULAR? DUE TO LACK OF FOOD BULK IN YOUR DIET Kellogge Bran

most wonderful
pop com
you ever popped

THESE SHEEP WERE KILLED by dogs sometime last week. Emil Kilmes, a Jerome rmer, said this is just part of his loss. Forty-two sheep were killed and six more were luided and may have to be destroyed. (Photo by Robert E. Helms)

#### Dogs Kill 42 Sheep In Jerome Area, Owner Enters Plea For Better Control

Twin Falls was adopted Monday afternoon—by—the County, Commissioners.

Similar action is required from the Twin Falls City Counrises and the Twin Falls City County of the Twin Falls City County of the Twin Falls are th

JEROME — Sometime last loss for the registered Hamp-pennaed-up sheep when a pack week Emil-Klimes, a Jerome shire and Suffolk sheep will be of dogs get into them," Mr. area farmer lost 42 head of approximately \$2,000, plus the loss of any future wool and lamb of sheep, killed by dogs.

The Klimes farm is located of a loss of any future wool and lamb of sheep, killed by dogs.

Get mile south, tree in the south of the strong of the st

According to Sheriff Burns on anterpretection—the—sheep