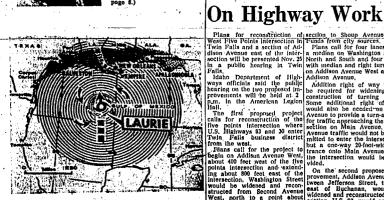

Moratorium

Continued From Page One)

Work at the field is expected to start Wednesday morning. The council heard a plan in the Twin Falls Clty County Alroort, Jaslin Field.

North to a one-way through traffice highway. The changer with the grant and the road to be included in the State Highway system later in the system was placed on the Transport of the State Highway system later in the system was placed on the Transport of the State Highway system later in the system was placed on the Transport of the State Highway system later in the system was placed on the Transport of the State Highway system later in the system was been seen the system was been seen the system was been seen the system of the s

Highway

(Continued From Page One)

Conference Held On Airport Work

Kaye Fith of Twin Fails, has been nominated to be listed, in witho's who Among Students in American Colleres and Universities," for 1989-70. She is a member of the French Club, Spurs trepfayere, Iturrileal apostolate and student affairs collered members. She is a student of members. She is a funding the collection of the collection of the collection of the collection of the collection. Twin the collection of the collection