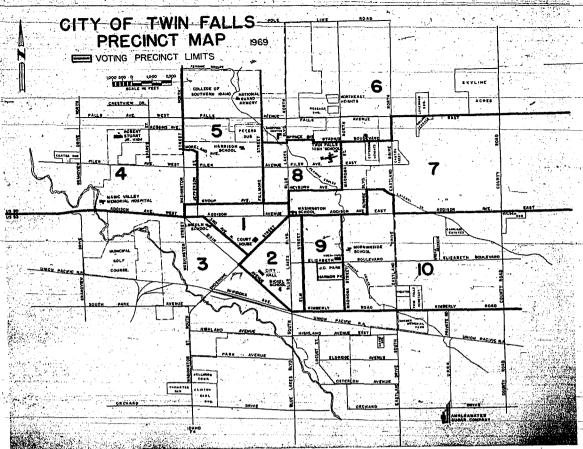

#### Polling Places, For New City Precincts Are Listed

The number of city voting precicing the election to be precincts has been doubled this titled to vote. When an elector year, from 5 to 10, according is registered for the general bitomark from 5 to 10, according is registered for the general bitomark from 5 to 10, according is registered for the general bitomark from 5 to 10, according is registered for the following the following the first from the first fr

# precinct, YM-YWCA building, and tenth precinct, Morningside School. The polls will open at noon and will close at 8 p.m. on estering day. The polls will open at noon and will close at 8 p.m. on the clouding, Saturday, Nov. 1. On Ct. 30, 31 and Nov. 1, the books by commissioners will speak also will be open from 7 p.m. will speak also will be open from 7 p.m. A person must have lived in Twin Falls than 15 club at Twin Falls than 15 club at the same time will be Carollyn Radiation Levels Reported Low In AEC's Report AEC's Report A This same time will be Carollyn President Gene Hull said that the candidates will be introduced, asked to make a static for the club at the conditions will be introduced, asked to make a static for the club at the conditions will be introduced, asked to make a static for the club at the conditions will be introduced, asked to make a static for the club at the conditions will be introduced, asked to make a static for the club at the conditions will be introduced, asked to make a static for the club at the conditions will be introduced. The conditions will be introduced, asked to make a static for the club at the conditions will be conditions will be introduced. The conditions will be conditionally be conditionally be conditionally asked to the conditional threat will be conditionally be conditionally be conditionally asked to the club at the candidates will be conditionally be conditined by conditionally be conditionally be conditionally be conditi **AEC's Report**

THIS MAP INDICATES the 10 voting precincts for Twin alls municipal elections. The number of precincts has been ubled from previous elections, in order to conduct the elec-

tion more efficiently, according to Connie Leiser, city clerk. Voters may register now at the city hall for the election of three councilmen on Nov. 4. The registration books will close