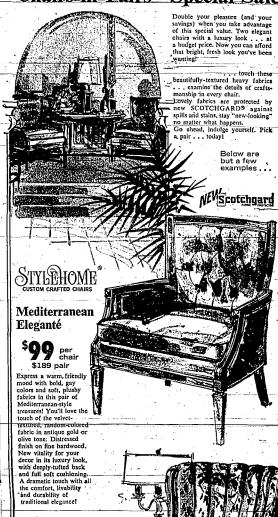

nexpénsivelyi.

Misses sizes 8 to 18

#### OES Initiation

#### Ceremonies Are Conducted

Are Conducted

BUHL — Initiation coremonles were held during the regular meeting of the Order of Sastine Buhl Masonic Temple, with worthy matron-Mrs. Stanley Kern, and worthy patron-Mrs. Stanley Kern, and sworthy patron may be a several chapters to attend the official visit of the worthy grand matron including Henrietta Chapter of Idaho Falls; Lake-view C ha pt er at Armerican Falls; Ruth Chapters at Occasional Chapter of Idaho Falls; Lake-view C ha pt er at Armerican Falls; Ruth Chapters at Occasional Chapter of Idaho Falls; Lake-view C ha pt er at Armerican Falls; Ruth Chapters at Occasional Mrs. Bunch of the No. 47, and File No. 48, and File No. 49, and 59, and 5

# "Chairs in Pairs" Special Sale



French Provincial

\$99 per chair \$189 pair

Graceful curves create a mood of luxury and ease, rich in traditional decorating values. Your choice of brown-gold for green-gold floral duotend patterns in heavy bouck, Warm Provincial finish on fine hardwood. Pick a matched pair, or take one of each for elegant harmony.

Classic Italian Provincial

\$189 pair

Romantic as an Italian villa, utterly livable and practical charm for today's American home, Select from richly elegant floral matelasso fabrics in shadow-textured tones 





#### Outer Space

#### Theme Used At Rush Party

BURLEY — "Outer Space" was the theme for a rush party hosted by Xi Omega Chepter. Beta Sigma Phi, at home of Mrs. Merrill-Atkinson.

All members and guests were greeted by a sign on the front door reading "Welcome