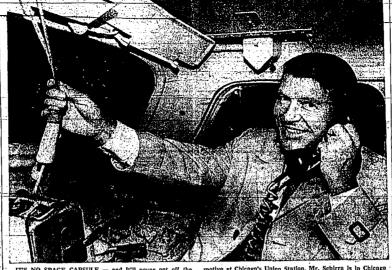

IT'S NO SPACE CAPSULE — and it'll never get off the ground — but former astronaut Wally Schirra, presently cerving as an "ambassador" for the American Association of Railroads, visits-the-cab-of-a Burlington Railroad loco-

motive at Chicago's Union Station. Mr. Schirra is in Chicago to address the Western Railway Club's annual dinner. (UPI telephoto)