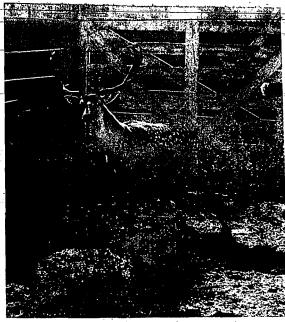

#### Most Hunters Seek Deer, But Sheriff Wonders What To Do With This One

and the color deepening from a tannish yellow to brown on its back. It also has the webbed Nixon Seeks To

Nixon Seeks To

Drum Up Support

GOODING — An "All points horns which are flat, like those conding county sheriff on the fallow deer which wandered into this community was the sheet of the moose. The fallow deer which wandered into this community of the point of the fallow deer which wandered into this community was the point of the fallow deer which wandered into the fallow deer which was trying to fall of the fallow deer which was trying to get rid of this one, because it cannot be a fallow deer the fall