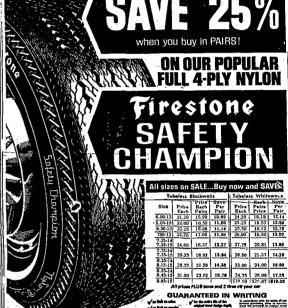

# Also check our low prices on CONVENIENT LISTED

Tirestone

Coupon Expires, Nov. 1, 1969

FAMOUS BRAND SHOCKS 

WITH THIS COUPON

ANTI-FREEZE \$759

Fast, Efficient Tire, Brake and Alignment ervice By Experts with Precision Equipment