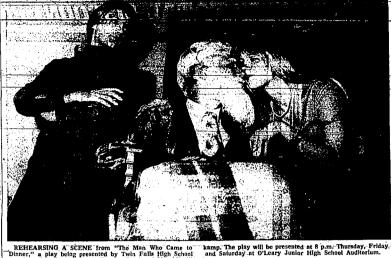

REHEARSING A SCENE from "The Man Who Came to Dinner," a play being presented by Twin Falls High School are, from left, Marilyn Pond, Preston Pond and Mary Kreli-

"Man Who Came To Dinner"

**High School Will Present** 