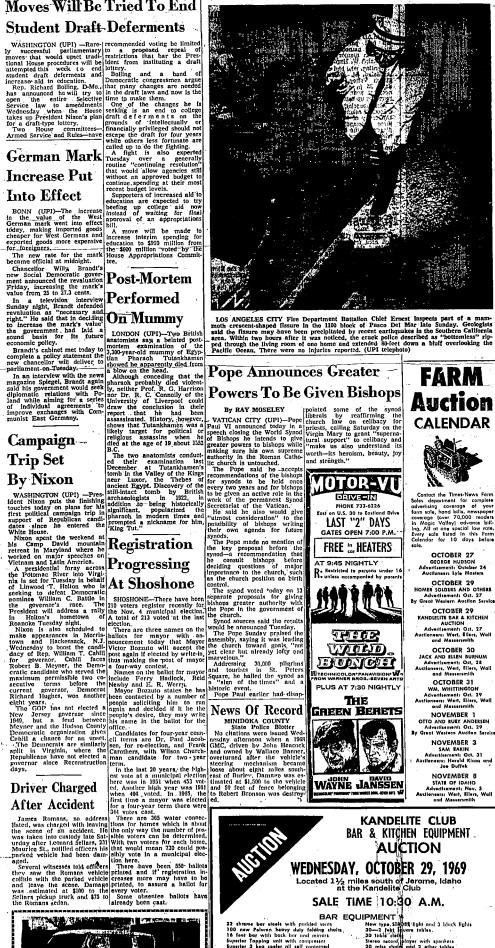

LOS ANGELES CITY Fire Department Battailon Chief Ernest inspects part of moth crescent-shaped fissure in the 1100 block of Pasco Del Mar-lato Sunday, G add the fissure may have been precipitated by recent earthquakes in the Southern C area. Within two hours after it was noticed, the crack police described as "bottomic ped through the living room of one home and extended 80-feet down a bluff overloo Pacific Ocean. There were no injuries reported. (UPI telephoto)