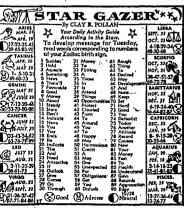

AY'S QUESTION
ou do raise to three diads and he bids three hearts.
at do you do now?















































# Checking Up

# Simple Signatures Denote Greater Sales Resistance

The simpler a man's signature, the greater his sales resistance. Such is the contention of a handwriting expert. An executive who writes his name with by 2. Add 5. Multiply its cutive who writes his name with by 2. Add 5. Multiply that by a lot of flourishes, says 'this 58. Subtract the number of the authority, almost inevitably 'lis a pushworthy, and the pushworthy and the pushworthy, and the pushworthy and the pushworthy, and the pushworthy and the pushw



### CROSS WORD PUZZLE





"He's an inch and a half shorter than I am but he tries to compensate for his size by being intelligent!"





# RFRRY'S WORLD

NEL INC. OFINBUM

Nixon did six countries in 13 days! Last year, the little woman and 1 did twice as many as that in the same time!"

# Space-Happy Tourists Are Eager For Trip To Moon

Eager For Trip To Moon

CAPE KENNEDY (NEA) — I cles that will fly Mach 2. I still may be a triffic early speeds (about 1.800 m.g.h.). He to think about it — perhaps 50 years early but just as sure was God made little green Marrians, interspace travel will one was sure was God made little green Marrians, interspace travel will one was sure was God made little green Marrians, interspace travel will one was sure was great was sure was great was sure was a construction of the common of the c

to instructed to handle auch roughts with courtesy and replute aplomb.
Says Pan Am public relaons man