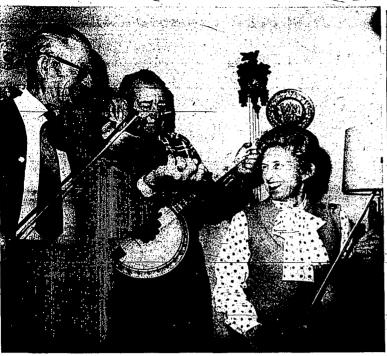

THE CLASS OF 1970, licensed practical nurses, graduated Friday night in capping ecremonies at the College of Southern Idaho. Two of the graduates are seen with Mrs. Lucile Pimentel, director of nursing at Magic Valley Memorial Hospital, doing the honors in the center here. The graduates are Mrs. Sharon Fischer, left, and Mrs. Harel McCartney. Others