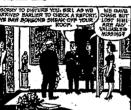

LOS ANGELES CITY Fire Department Battailon Chief Ernest inspects part of moth crescent-shaped fissure in the 1100 block of Pasco Del Mar-lato Sunday, G add the fissure may have been precipitated by recent earthquakes in the Southern C area. Within two hours after it was noticed, the crack police described as "bottomic ped through the living room of one home and extended 80-feet down a bluff overloo Pacific Ocean. There were no injuries reported. (UPI telephoto)