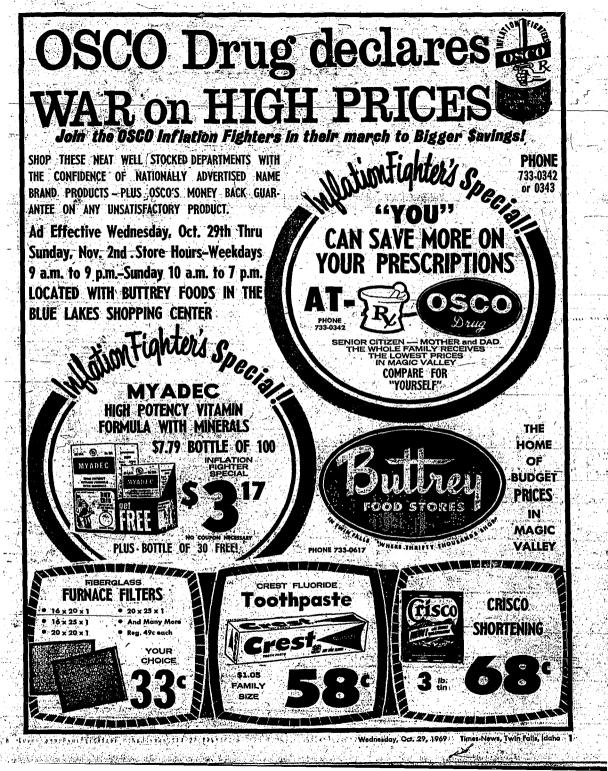

cs, parents con-to be the most frequent ed list. Among such items are sugar spoon, butter set knife, lemon folk and jelly s er. One of the tiniest — loveliest — pleces is the this gift. line, as a silver flat-source, are the bride's is, her nunts and unc-s and brothers a n d

that the Yule bride girl is lucky enough





Wednesday, Oct. 29, 1969-Times News, Twin Falls, Idaho B-15

offer third offer third ng for every about a hun botched place otched plas obbers may create thou shapes an both artisti id imagination. ed to appeal to all age Spirograph, a ramifica Spirographics, an ar Spirographics, an a r nich creates colorful tricate designs by the ol gear teeth, bout anyone who can ben can create design res and shapes, by thi

B-16 Times-News, Twin Folls, Idaho Wednesday, Oct. 29, 1969









Weddiesddy, Co. 29, 1969 Times News, Twin Salis, Idaho 3





LOW MAN THE REAL PARTY

est Neires Twin Falls, Haha Wednieday, Okt. 29, 1969 a property and an and a property of a property of the second second second

in the state