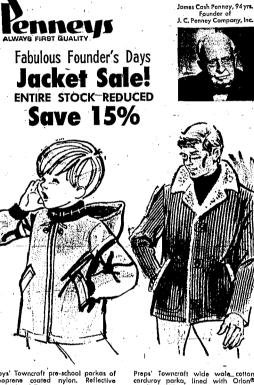

Technicians working under

**News Of Record** 

HAVE A VALID IDAHO DRIVER'S LICENSE, WE CAN INSUR IDAHO STATE AUTOMOBILE ASSN.

Boys' Towncraft pre-school parkas of neoprene coated nylon. Reflective tape trim, 3-7. REG. 11.98, NOW . . \$10

Preps' Towncraft wide wale\_cotton carduroy parka, lined with Orlon® acrylic, 14-20, REG. 16.98, NOW 14.25

Double breasted lacket in plush acryi-ic pile. In yummy shades of oyster, ash, gold, fir, green, rum, beige, roy-al for sizes 7-16.