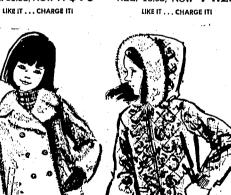

Preps' Towncraft wide wale\_cotton carduroy parka, lined with Orlon® acrylic, 14-20, REG. 16.98, NOW 14.25

Double breasted lacket in plush acryi-ic pile. In yummy shades of oyster, ash, gold, fir, green, rum, beige, roy-al for sizes 7-16.

REG. \$16, NOW .. 13.50 3-6x, Reg. \$13 ..... NOW 11.00 LIKE IT ... CHARGE ITI

Reversible ski jacket of nylon taffeta quilted to polyaster. In your choice of blue/blue or rese/green for sizes 7-16.

REG. \$12, NOW .. 10.00 3-6x. Rog. \$10 ..... NOW 8.25 LIKE IT ... CHARGE ITI