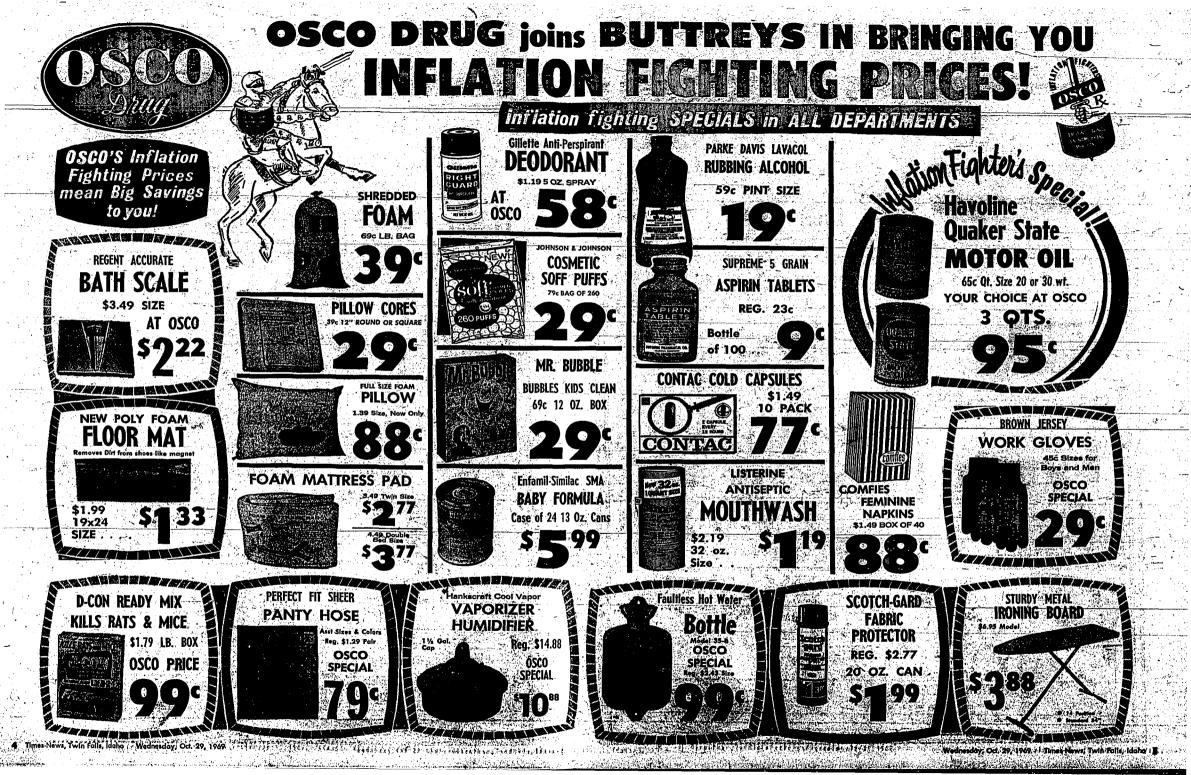

s are sugar spoon, butter set knife, lemon folk and jelly s er. One of the tiniest — loveliest — pleces is the this gift. line, as a silver flat-source, are the bride's is, her nunts and unc-s and brothers a n d

that the Yule bride girl is lucky enough





Wednesday, Oct. 29, 1969-Times News, Twin Falls, Idaho B-15

offer third offer third ng for every about a hun botched place otched plas obbers may create thou shapes an both artisti id imagination. ed to appeal to all age Spirograph, a ramifica Spirographics, an ar Spirographics, an a r nich creates colorful tricate designs by the ol gear teeth, bout anyone who can ben can create design res and shapes, by thi

B-16 Times-News, Twin Folls, Idaho Wednesday, Oct. 29, 1969









Weddiesddy, Co. 29, 1969 Times News, Twin Salis, Idaho 3





LOW MAN THE REAL PARTY

est Neires Twin Falls, Haha Wednieday, Okt. 29, 1969 a property and an and a property of a property of the second second second

in the state