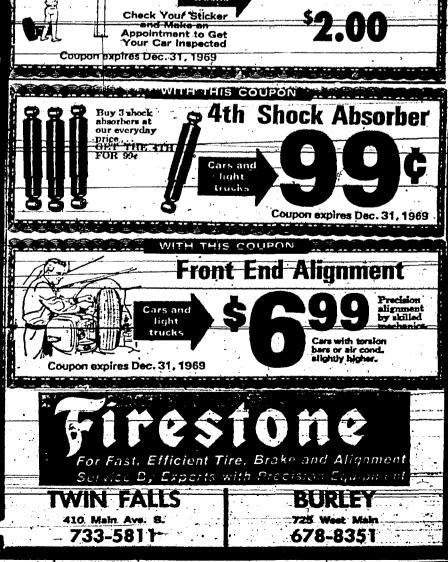

odeus in Gian plaids, mutad plaids window plaid weaves. See newest color shadings of alive, brown, green, and olive blues. Sizes include 36 to 50 regu lors, 37 to 44 shorts, and 39 to 50 longs.

"Friendmaker" suits are loomed of 2 ply yorns to resist abrasive wear. Trousers are permanently pressed. "Friendsuits are permapently mothproofed, tailored for lasting good looks and comfort, and processed to stay neat.

And ... that's not all "Friendmaker" is to loved with oldfashroned care in one of America's most modern plants. Wear-Ing after wearing, you'll heartily agree, "Friendmaker" Ja the best clothing friend you ever had.

\* DISTINCTIVE FREE GIFT WRAPPING

Use your ROPER'S Option Charge Or Your Bank Cards.

1 t



If it's from ROPER'S ... It's RIGHTI TWIN FALLS - BURLEY - RUPERT - BUHL



Cars and

light



... ju

1.11

12 Times-News, Twin Falls, Idaho Wednesday, Nov. 12, 1969

Record JEROME COUNTY

our accide

News Of 🖃

The estimated six-ton bridge has been tipped on its side.

LEGAL ADVERTISEMENTS CALU FOR BIDS Sealed bids will be Falls Highway

day

ALICE-Holstein cow, milking now

SARAH—Holstein springer cow, will freshen Jan. 18 with 2nd calf JANE—Holstein 1st calf heifer, freshened Nov. 1st

JANE—Holstein 1st calf heifer, freshened Nov. 1st with 1st calf BETSY—Holstein springer heifer, will freshen by sale





# Six Cities Are Nominated For Franchises As NBA **Plans Expansion By 1970**

|     |                                  | Times-                           | News                                     |                                       |          |
|-----|