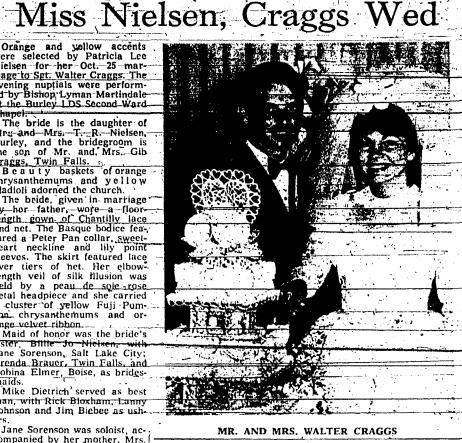

and Thailand. When he goes to St. Louis on The bride was honored at a 4-vear-old man should (when he goes to St. Louis on frequent business trips) stay

frequent business trips) stay prevenuptial personal show with the cute 24-year-old stew-ardess who's married to his nephew who's out of town a lot. That's ridiculous! Can you send me her address?

me her address? MAN, AGE 27 Makes Donation

To Food Train

HAGERMAN - II was reported three boxes of food had been donated to the food train at the recent meeting of the Union Re-

Nora Fallin re and Mrs. rand. arted on the recent state as amply hold in Boise. Mrs. Fal lin was presented a special rec-ognition award, the Decoration of Chivalry, for her outstanding

The Past Noble Grand club will meet Thursday at the home of Mrs. Charles Skinner.



#### Candle Makina Party Planned Course To Be For Gentlemen

Carolyn Barnes

#### Is Speaker

ALMO-Carolyn Barnes, Cas-ALMO-Carolyn Barnes, Cas-sia County h on e economics ind's Altar Society will sponsor will speak at a Harvest Home agent, was guest speaker at a Basque dinner Saturday, at Tea at 2 p.m. Nov. 18 at the recent meeting of the Almo-Elba Independence Rockette Club at the Hagerman American Legion the home of Mrs. Robert Ward. 5 to 8 p.m. Authentic basque She outlined the year's work, foods will be prepared by Mrs. including lectures and demon-strations which she will present Elbarriag and Mrs. Candido

FKC

Area Altar Society Plans Basque Dinner director of development for the HAGEBMAN. — St. Cather Methodist Home in Salem, Ore...

RICHFIELD. ---- The --- annual-

strations wh