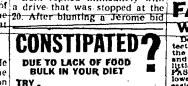

TWO SOUTH VIETNAMESE civilian Irregular Defense Group troopers crouch in a trench as U. S. artillery attempts to break up a concentration of North Vietnamese troops sur-

rounding their position near the Cambodian border. (UPI telephoto)