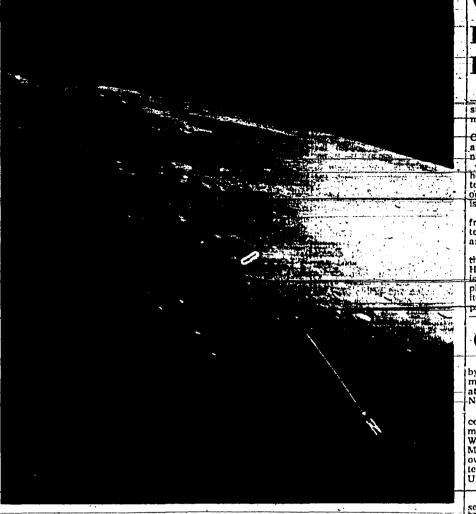

TWO SOUTH VIETNAMESE civilian Irregular Defense Group troopers crouch in a trench as U. S. artillery attempts to break up a concentration of North Vietnamese troops sur-

rounding their position near the Cambodian border. (UPI telephoto)