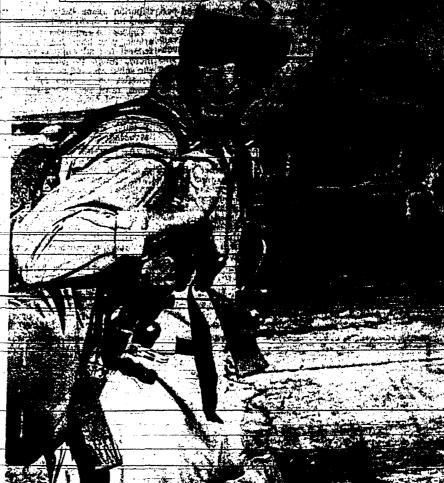

TWO SOUTH VIETNAMESE civilian Irregular Defense Group troopers crouch in a trench as U. S. artillery attempts to break up a concentration of North Vietnamese troops sur-

rounding their position near the Cambodian border. (UPI telephoto)