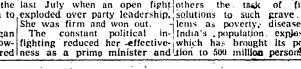

TWO SOUTH VIETNAMESE civilian Irregular Defense Group troopers crouch in a trench as U. S. artillery attempts to break up a concentration of North Vietnamese troops sur-

rounding their position near the Cambodian border. (UPI telephoto)