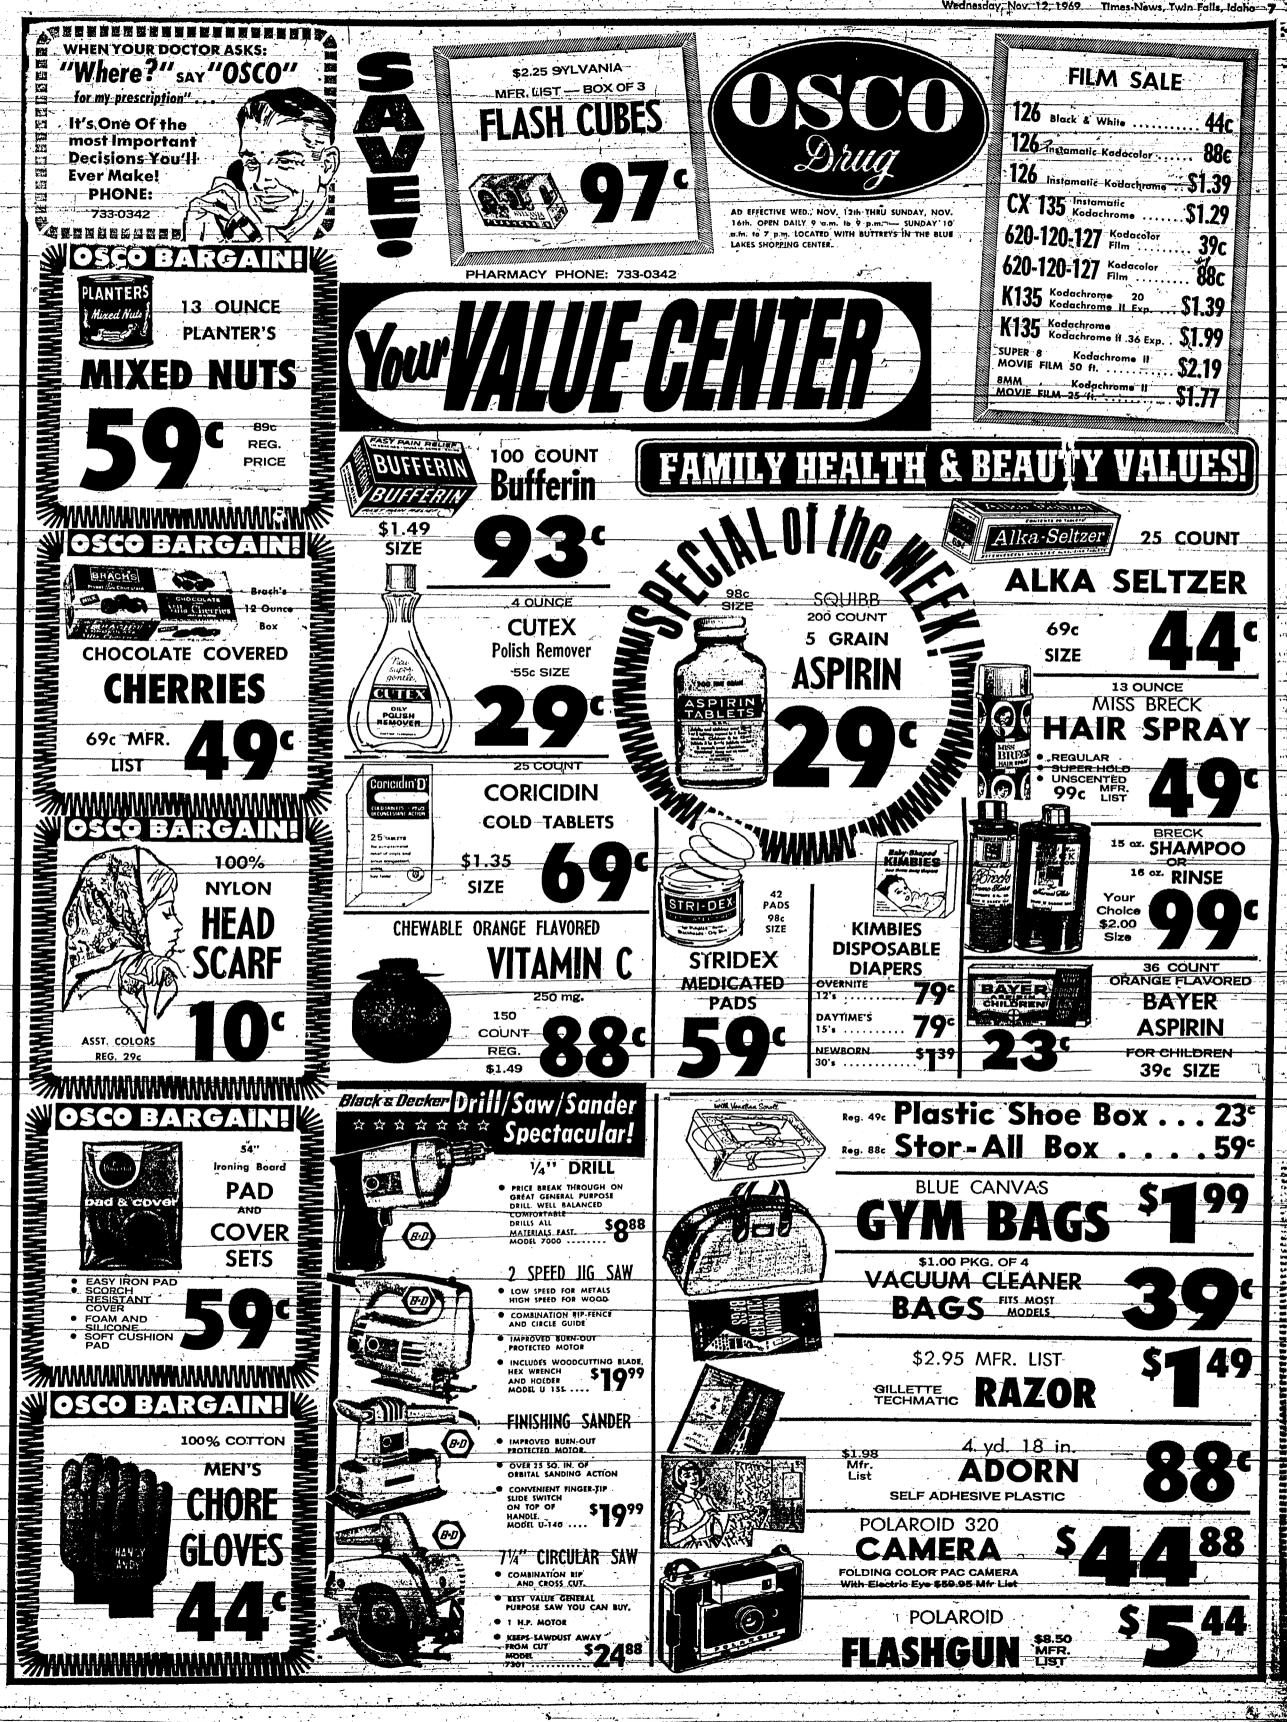

TWO SOUTH VIETNAMESE civilian Irregular Defense Group troopers crouch in a trench as U. S. artillery attempts to break up a concentration of North Vietnamese troops sur-

rounding their position near the Cambodian border. (UPI telephoto)