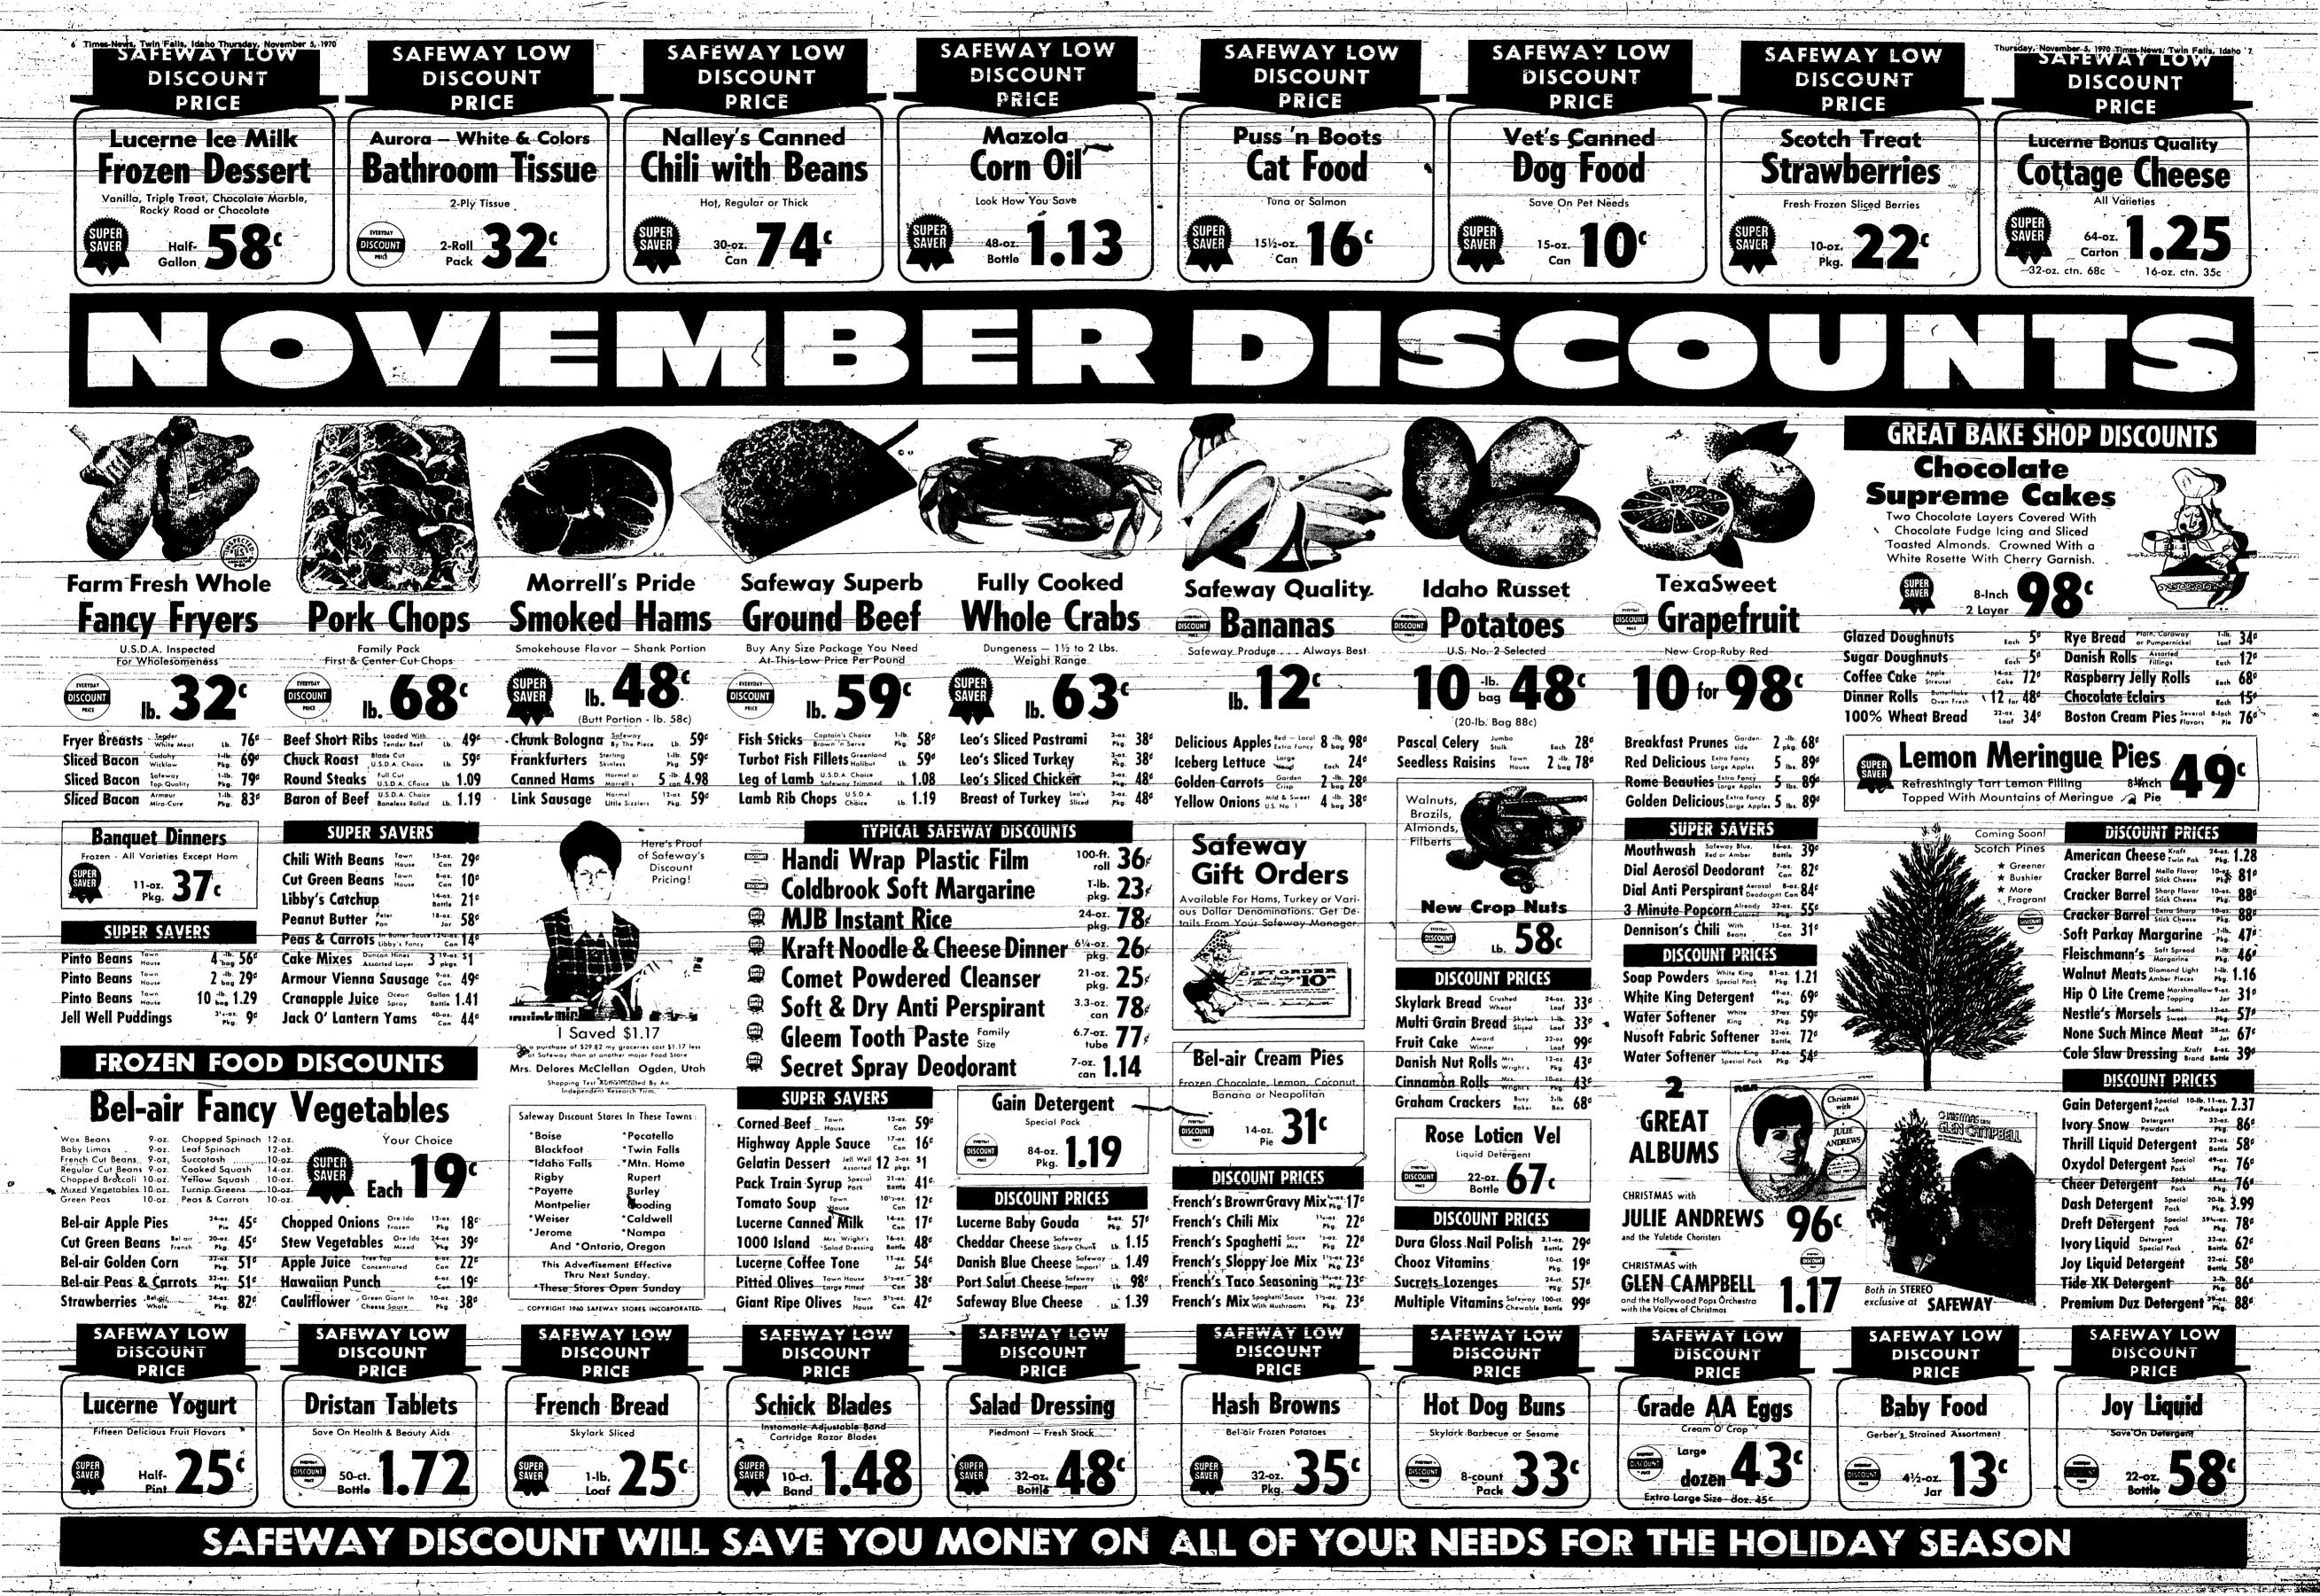

# rents decline

By BONNIE BAIRD JONES Times-News Staff Writer TWIN FALLS - Figures just released on the 1970 census show the median rent paid by Twin Falls County residents is \$1-per-month less than that paid 10 years ago. But the average home value increased by \$2,200. If you are a typical Twin Falls County resident, your home is valued at \$13,100, is located in an urban area and has plumbing and other modern facilities, In 1960 it was valued

ldaho vote results

BOISE (UPI) - Here are the results of Tuesday's gen-eral election, with 885 of the state's 891 precincts reporting: First District Congress, 474 of 480 precincts reporting McClure, R 76,414 -Brauner, D 55,637 Second District Congress, 411 of 411 precincts Hansen, R 57,459 Wells, D 21,227 Anderson, A 2,577 For Governor Samuelson, R 115,90 Andrus, D 126,437 For Lieutenant Governor Murphy, R 132,735 Boyd, D 91,199 Hitt, A 8,268 For Secretary of State Cenarrusa, R 139,495 Benson, D 91,377

For Auditor Holley, R 99,658 Williams, D\_131,327 For Treasurer Connolly, R 86,775

Moon, D 146,948 For Attorney General Robson, R 105.957

-----

Park, D 119,276 Supt. of Public Instruction McKinlay, R 96,186 Engelking, D 125, 124 Blanchard, A 6,334

a total population in Twin Falls County of 41,807, a decrease of one-tenth of one per cent. For the entire state the population is 712,567 persons, an ncrease of 6.8 per cent in the past 10 years with the 1960 Idaho population listed as 667,191. In Twin Falls County, the census shows 59.5 per cent of the population lives in cities, towns or other urban areas while 40.5

Average unit rental in Twin

Falls in 1970 is \$63 while in 1960

10 years might contribute to

some lower cost rentals, but the

census computer report does

The 1970 census figures show

not offer an explanation.

:at \$10,900

per cent are rural residents. Most of the population is white, 41,455 persons or 99,2 per cent. There are 20 Negroes in the county and 332 persons of other races. In 1960 99.7 per cent of the population was listed as white

Among the residents are 3,452 children under five years of age; 11,154 of five through 17 years; 22,074 of 18 through 64 years and 5,127 who are 65 or older

Victim's property auctioned

JEROME - An auction was held today at the Reuben Stohler farm southwest of here to dispose of livestock, equip-

#### it was \$64. Senior citizen **Republican** senators . . housing developments added in Buhl and Twin Falls in the past

CONGRESS WILL SHOW a gain of one Republican and three Democratic party losses if Democratic-Sen. Vance Hartke holds his slim lead over his GOP challenger. The other losses went to an independent candidate in Virginia,