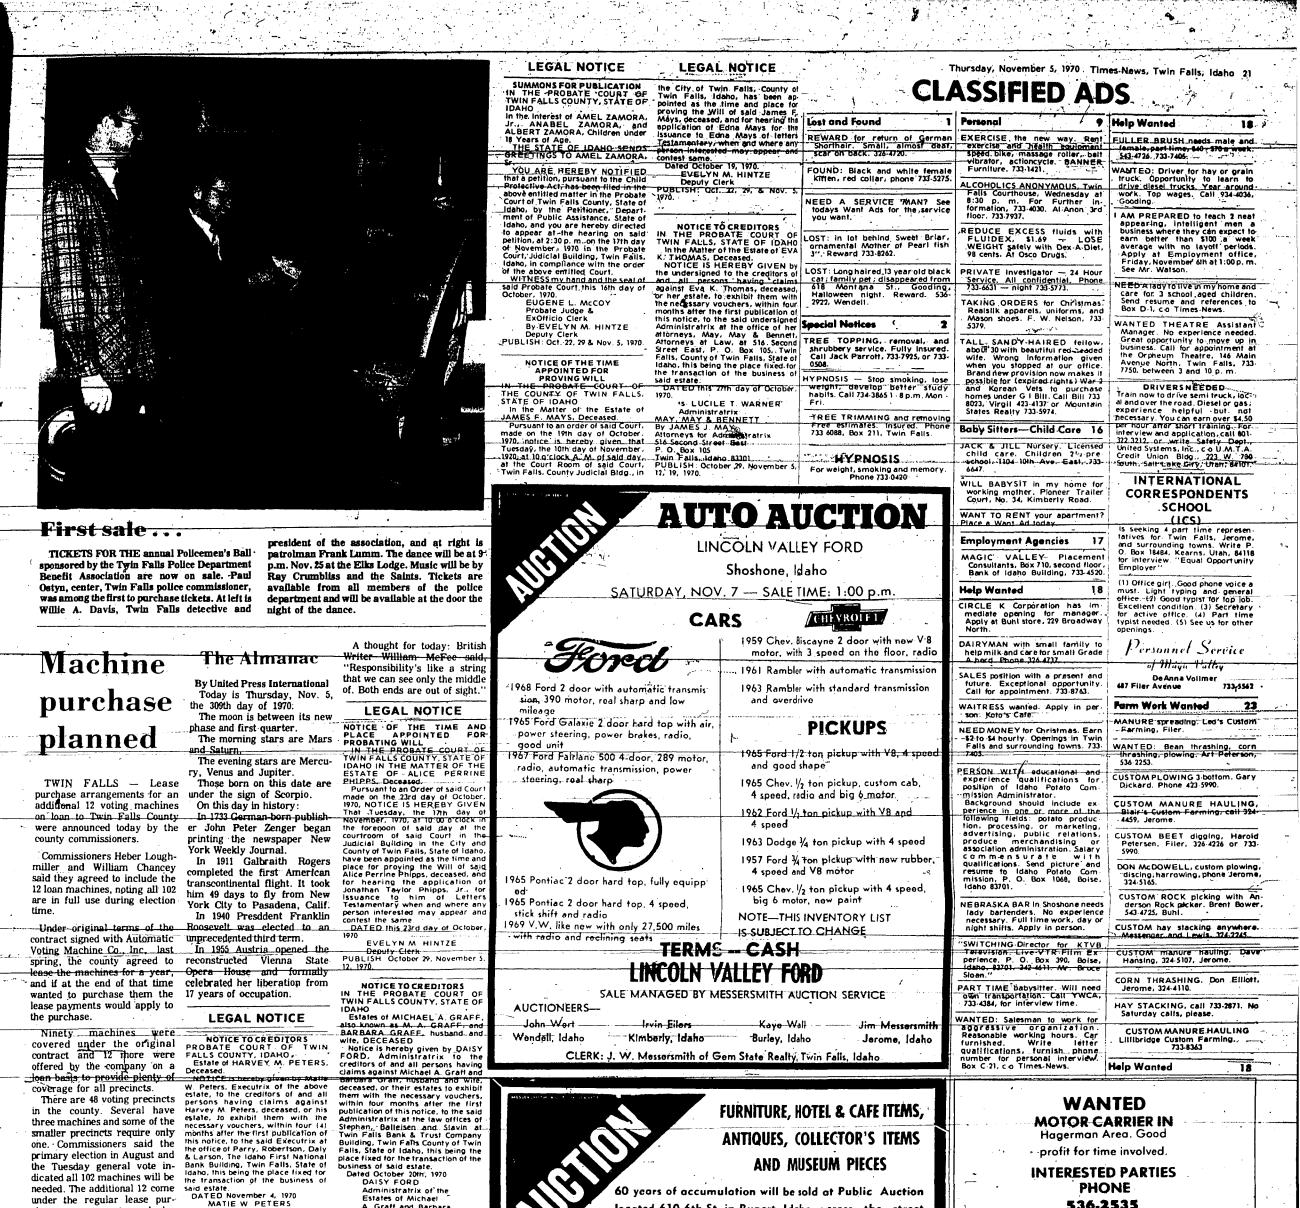

LOOKING FOR A GARAGE SALE? See today's Want Ads for a complete

INDIANA senatorial race between incumbent Vance Hartke D., left and Richard L. Roudebush R., is so close that the governor has

**Magic Valley Hospitals** 

ordered all voting machines tagged and sealed and has impounded ballots in some sections of the state. (UPI)