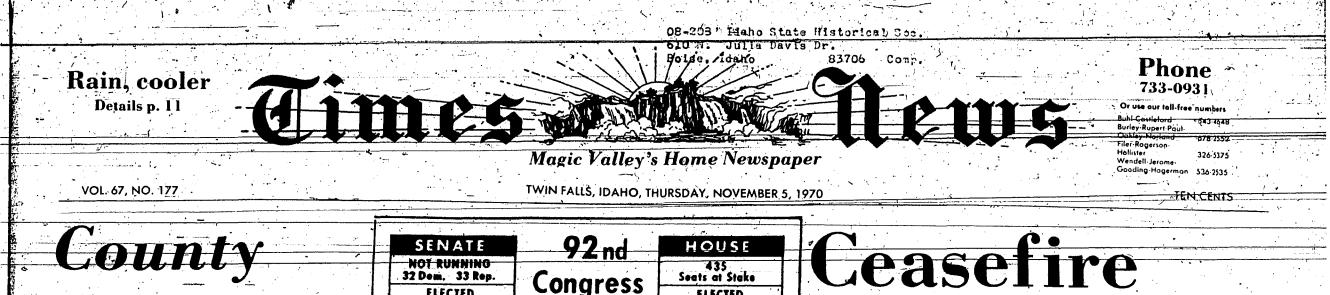

### Democratic governors . .

made the 1972 Democratic suffered setbacks in the South,

WASHINGTON (UPI) \_\_The

GOVERNOR'S MAP shows results of 20 and Republicans 12. Contests in Alaska, ruesday's races across the nation. With 32 of 35 Michigan and Rhode Island were still un-governorships at stake decided, Democrats won decided. (UPI) Tuesday's races across the nation. With 32 of 35

nia, Ohio and Florida, These

and other governorships pro-

that his state will go for the

presidential nominee of his

party in the next election.

Muskie emerges as '72

appeared to swing toward the Conservative party candidate for the Senate, James L. Buckley.