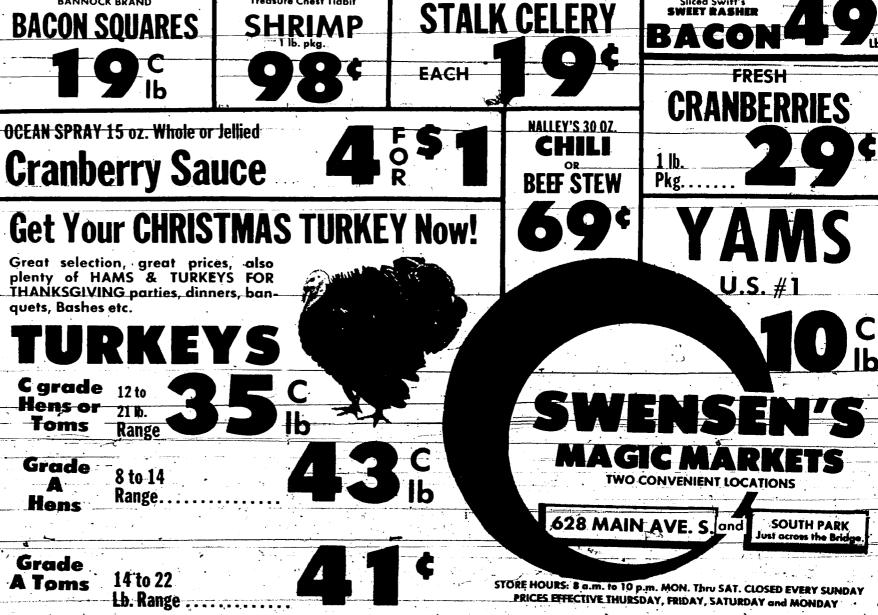

is with the Federal Government, etc.

Plan sheets showing the design

Department, -Plan sheets showing the design-details are available for public in spection at the twin\_Falls\_Jdaho. Department of Highways' Engineering Office, 150-Highway-Avenue' or at the Department's District Office, Shoshone, Idaho, and at-the Twin Falls, Idaho. Relocation assistance of any displaced persons, if any, will be discussed. Additional written testimony or statements or exhibits pertinent to the redesign of this proposal may be submitted after the hearing up to December '2, 1970, addressed to Wayne Symmers, Hearing Office, P. O. Box 7129, Bolse, Idaho 63707, Done at 211 West State Street; 10AHO BOARD OF. 1970

IDAHO BOARD OF HIGHWAY DIRECTORS WAYNE SUMMERS 1

PUBLISH: October 11 & Novembi 5, 1970.

-----



-



#### her-send her flowers more often.

Boise.

plains

DEAR ABBY. The letter about twin beds interested me because for 10 years my husband and I also slept "spoon style" and it was very comfortable-for him. He is 6'2" and I am 5'2" and I wasn't getting much bed, or much sleep. Five years ago we bought twin beds and for the first year my husband hated it. Then we hit upon a good compromise. We pushed the twin beds together. That way we tach have our own mattress and when one moves the other isn't disturbed

but now we can hold hands when we go to sleep, and he can lean over and kiss me good night and we can get a good night's sleep.

daytime if I've slept well and that's worth a lot!

What # your problem? You'll feel better if you get it off your chest. Write to ABBY, Box 69700, Los