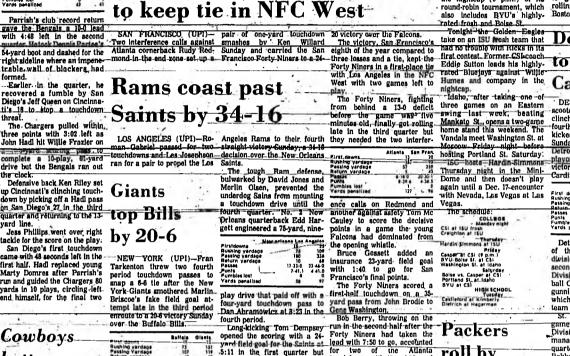

## Bengals edge San Diego 17-14, cop first place

Central Division Sunday. The Bengals 'fifth straight win gave them a record of 6-6, half a game ahead of Cleve-land, which, plays Monday night. San Diego is 4-6-2.

SAN DIEGO (UEI)-Rookie yards. Lemar Parrish returned a punt 79 yards for a touchdown and Garrisin keyed the drive. recovered a key fumble to lead 16 Cincinali Bengais to a 17-truggle as Cincinnati was held 14 win over the San Diego Character function and the same to same to same the same to same the same to same to

8 left in the first half orst Muhlmann booted a field goal, his longest e had missed two from

Only a pair of high school games are scheduled for Tuesday, while College of Southern Idaho begins a busy week by traveling to Pocatalio tonight to meet the ISU froat in a preliminary to the Creighton-idaho St. varsity contest. The Vinker's Builders CA4 Ibsen Saturday might to stough Glenna Ferry squad, hoal Castleford, while Diotrich Travels to Hagerman. Saturday night Dietrich bent the Minleo Juniors on a last-second layup and Hagerman got knocked off.

1841and 7777 18443 7-29.4 First downa Rushing yardage Passing yardage Pilitas Punts Fumbles lost Vards penalitz 13

Football Conference's Western Division. Prior to Wells' inst-set heroics it appeared that

top Bills

drive but the Bengais ran out-the clock. Defensive back Ken Riley set up Cincinnati's clinching touch-down by licking off a Hadl pass on San Diego's 27. In the third quarter and returning to the 13-yard line. Jess Phillips, went over right tackle for the score on the play. San Diego's first touchdown - came with 48 seconds left in the-first half. Hadl replaced young Marty Domres after Partish's run and guided the Chargers 80 yards in 10 plays, circling.ieft. end himself, for the final two