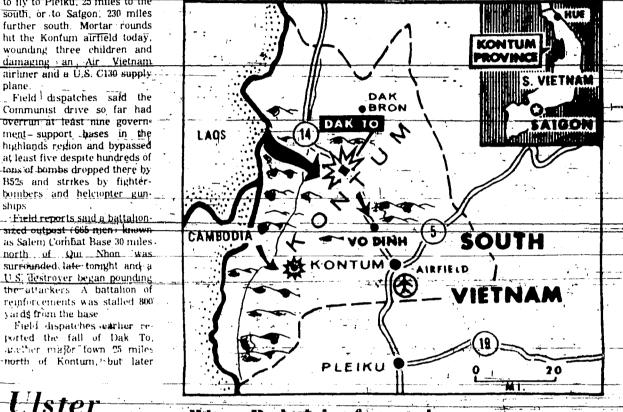

# iet Reds outflank highland defenses

SAIGON (UPI)- North Viet- dispatches today said a 'Black namese infantrymen supported Thai," Lt. Col Lo Van Bao, mese by artillery and tanks out- commander of a 650-man flanked the remaining South regional battalion there, refused Vietnamese forward defenses in orders to abandon Dak To and the Central Highlands today radioed that he would fight to and poured down Highway 14 the death though hopelessly toward the provincial capital of surrounded and outnumbered. Kontum, the main objective of their new drive.

Miles long streams of refuges 27,000 persons but now swollen with countless refugees hoping to fly to Pleiku, 25 miles to the

south, or to Salgon; 230 miles

further south. Mortar rounds

hit the Konfum airfield today.

wounding three children and

damaging an Air Vietnam

Field dispatches said the Communist drive so far had

overrun at least nine govern-

ment-support hases in the

highlands region and bypassed

at least five despite hundreds of

tons of bombs dropped there by

plane.

Bao, whose troops are largely local militiamen, is galled a

"Black Thai" because that moved ahead of them toward ethnic group has dark complex-Kontum; normally a town of tons and wears black pajamas

favored by the North Vietna-

U.S. fighter-bombers today knocked out a bridge on South Vietnamese troops ap-Highway 14 five miles south of peared to be regrouping at Dak To, but military sources Artillery Base Bravo, which expressed doubt one blown blocks the highway just north bridge would halt the North of the village of Vo Dinh, 12 Vietnamese drive that a Pentagon spokesman described 'Franjola said a Communist Monday as the opening of a force of 4,000 men, including long-expected general offensive -artillery and tanks, was about in the highlands.

UPI reporter Matt Franjola flew today over the area by helicopter and reported the miles north of Kontun.

six miles north of Bravo.

Where Reds drive forward

expedition back to pick

up all the junk left on