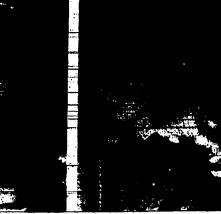

The meetings are followup

SA M study

SAM) found near Dong Ha is examined by South Vietnamese soldier. North Vietnamese troops have been firing missiles at planes of the demilitarized zone and in northern areas of

PARTS OF Communist surface to air missile South Vietnam. (UP1)

B52s and strikes by fighterbombers and helcionter gun-School bond vote ships Field reports said a battalionnzed outpost (665 men) know as Salem Combat Base 30 miles. north of Qui Nhon was