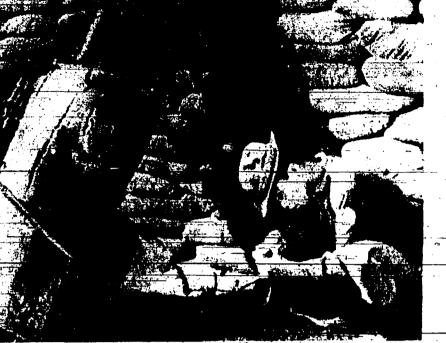

The meetings are followup

SA M study

SAM) found near Dong Ha is examined by South Vietnamese soldier. North Vietnamese troops have been firing missiles at planes of the demilitarized zone and in northern areas of

PARTS OF Communist surface to air missile South Vietnam. (UP1)

B52s and strikes by fighterbombers and helcionter gun-School bond vote ships Field reports said a battalionnzed outpost (665 men) know as Salem Combat Base 30 miles. north of Qui Nhon was