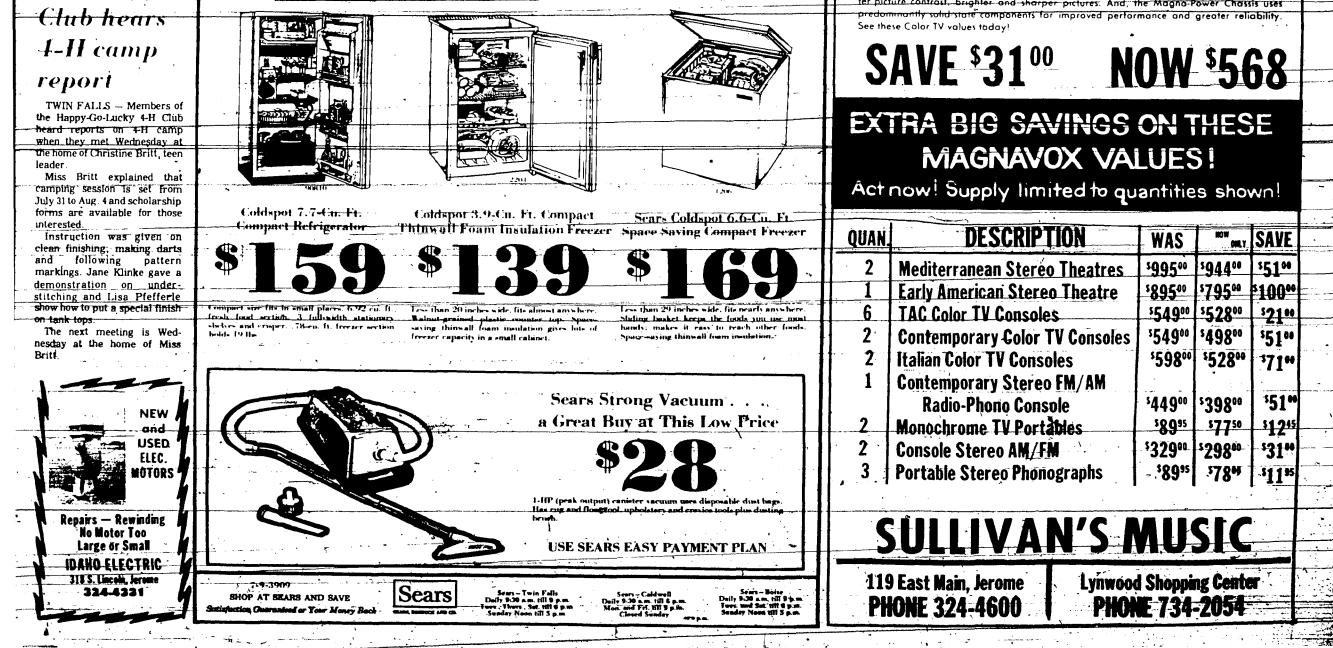

## Demos vow no compromise

#### MIAMI BEACH (UPI)-Both night.

ontrunnér MC overn and challenger Hubert . tempts to arrange a comprom-I. Humphrey ruled out Saturloor fight when the convention-tion pens Monday.

Fontainebleau Hotel, Humphrey and that the dispute over 271 California delegates crucial to McGovern's hopes must go to the convention floor Monday

He rejected McGovern's at- metuli California delegation. eating fight, ensuring a bitter first ballot presidential nomina- opening session only two days command of his campaign must decide the issue.

away, but their doubts were fight. After a closed meeting with lobbying the governors to adamant stand. South Dakotan would consent to California was possible, the , the rules."

Mayor Richard J. Daley in compromise in California is 120 tion he won, in the June §

' packing of McGovern's claim to Humphrey."

- adamant - wa -Several of the governors said McGovern. "There is no room -sion last week: He lost his court - some idealism," blunt talk-and ise that would permit him to they hoped a compromise could for any compromise at all," he fight for the full delegation change in the political system, tay any chance of compromise , claim the full delegation, and be reached to avoid a bloodbath said as he arrived in the Friday night when the Supreme and that he was offering all n the California delegate thus regain a power base for a at the Democratic convention's convention city to take personal Court ruled that the convention three to the convention.

McGovern's lieutenants were underscored by Humphrey's "As far as I'm concerned the California votes are crucial for winner-take-all triumph in Cali-Democratic governors at the support a deal under which the Asked if any compromise on and we will have to stick with arrived an hour tate aboard a

Oredentiale Committee's dec

rule is clear on California ---- a-first ballot nomination, fornia was overturned. chartered airliner after a on the Daley delegation, but

Standing under a candy- and we will have to stick with exchange for the governors votes for McGovern and 106 for primary, only to lose between -striped awning in a light the rules."

151 and 153 of them in the party drizzle, he declared that "the American people are hungry for

McGovern once briefly threa-McGovern, to whom the tened to bolt the party when his

He said he would compromise rule is clear on California

## Andrus says Muskie right choice

BOISE (UPI) --- Goy, Cecil D. Andrus, head of Idaho's Democratic delegation, will fly to Miami today with a strong conviction that Sen. Edmund Muskie is the man to beat President Nixon in November

"If Sen. (George) McGovern doesn't win it on the first ballot \_\_\_\_\_it may go for a long time," Andrus told United Press International Saturday.

Andrus, Sen. Frank Church, D-Idaho, and other Democratic leaders gave an early endorsement to Muskie. Since that time, Church - has thrown his support to MeGovern, but Andrus continued to support Muskie and will be in Miami as one of the state's three committed Muskie delegates.

The other two Muskie delegates include the governor's secretary, Jean Taylor, and Nolan Hancock, executive secretary of the state's Democratic Party.

"I would like to say that I am not anti-McGovern but I am pro-Muskle," Andrus said. He said he would support the winning candidate when the final decision is made and he was sure Idaho's delegation "would corac home united." The remainder of the state's 17-vote

one for Hubert Humphrey, two Shirley Chisholm and seven for McGovern. The alternates and regular delegates include three Blacks and three Chicanos. It is made up

-of 50 per cent women.

Andrus said if McGovern is nominated he will have to clarify some of his stands such as at what level he will maintain the country's security and welfare.

"Some of the statements that have been tied with McGovern were not made by him but by his supporters," Andrus said.

The governor said Muskie has the best chance of beating Nixon in November because the Maine Senator has been a "stable member" in delegation includes four uncommitted votes. I politics and has been a former governor, a U.S. Senator and a Congressional leader.

"He is also from a large state with a small population," Andrus said.

Andrus feets Gov. George Wallace will be a key figure at the convention and he will be a

factor along with Muskie and Humphrey delegates in nominating the presidential candidate if McGovern does not win on the first ballot.

Andrus said he didn't expect any problems at the Miami convention which begins officially Monday and said he was sure it would not be a reoccurrence of the 1968 Chicago meeting where police and demonstrators battled in the streets.

The governor said it would be a long shot if Sen. Edward Kennedy accepted the nomination, but if he did Andrus said he would find it easy to support Kennedy.

The Idaho delegation will join the Utah and Oregon delegations to Miami on a chartered

#### Worms...ugghh!

IN THE DAYS before the women's liberation movement, a girl could get a boy to put a worm on a fishhook. But Nancy Paine, Kewaunee, Wis., had her hands full and no offer of male help as she was trying to thread this worm onto: the hook when she was fishing. (UPI)

**Tax reform** 

### More to come?

FIRST DEMONSTRATION by Students for Democratic Society at Democratic Party convention in Miami Beach was staged outside Eden Roc Hotel Saturday. It opposed "US racist acts and genocide." Protest was several blocks from convention site. (UPI)

### resumés campaign

Wallace

MIAMI (UPI)-For the first time since arriving at the Democratic National Convention, Alabama Gov. George C. Wallace made a brief but dramatic appearance Saturday night at a reception for delegates and said that he expects to be as active as any candidate seeking the presidential nomination.

Leaning forward from his wheelchair, Wallace told more than 3,000 persons that he expects his campaign to be in full swing now and he hopes that those delegates uncommitted or pledged to other candidates will join his team. "Those among you who are

strong voice, "I hope you disclosure decide to cast your vote for us

Burley's band and Stepperettes should be a hit with Calgary's Stamp ede crowd this week.

Mr.

T = N

SUVS

## Beauty aid

MIAMI BEACH (UPI)-A all incomes-regardless of the group headed by Sen, Fred R. source-at the same rate. This Harris, a former Democratic could eliminate special rates National party chairman, for capital gains, tax free on sought support Saturday for a state and municipal bonds, and proposal intended to close the other forms of "sheltered" income tax "loopholes" for the rich.

proposed

Button-holing delegates in the The plan would eliminate all plush hotels, the Harris group exemptions and deductions buturged them to write a plan for would provide a tax credit "to" comprehensive tax reform into replace, and fully compensate the Democratic platform during for, current personal income the convention here.

can come down.

tax exemptions and deductions Harris, who has passed up a of benefit to the average race for re-election to the taxpayer, such as home mort-Senate from Oklahoma, said in gage interest and medical a statement, "The ordinary deductions." taxpayer wants the rich off the