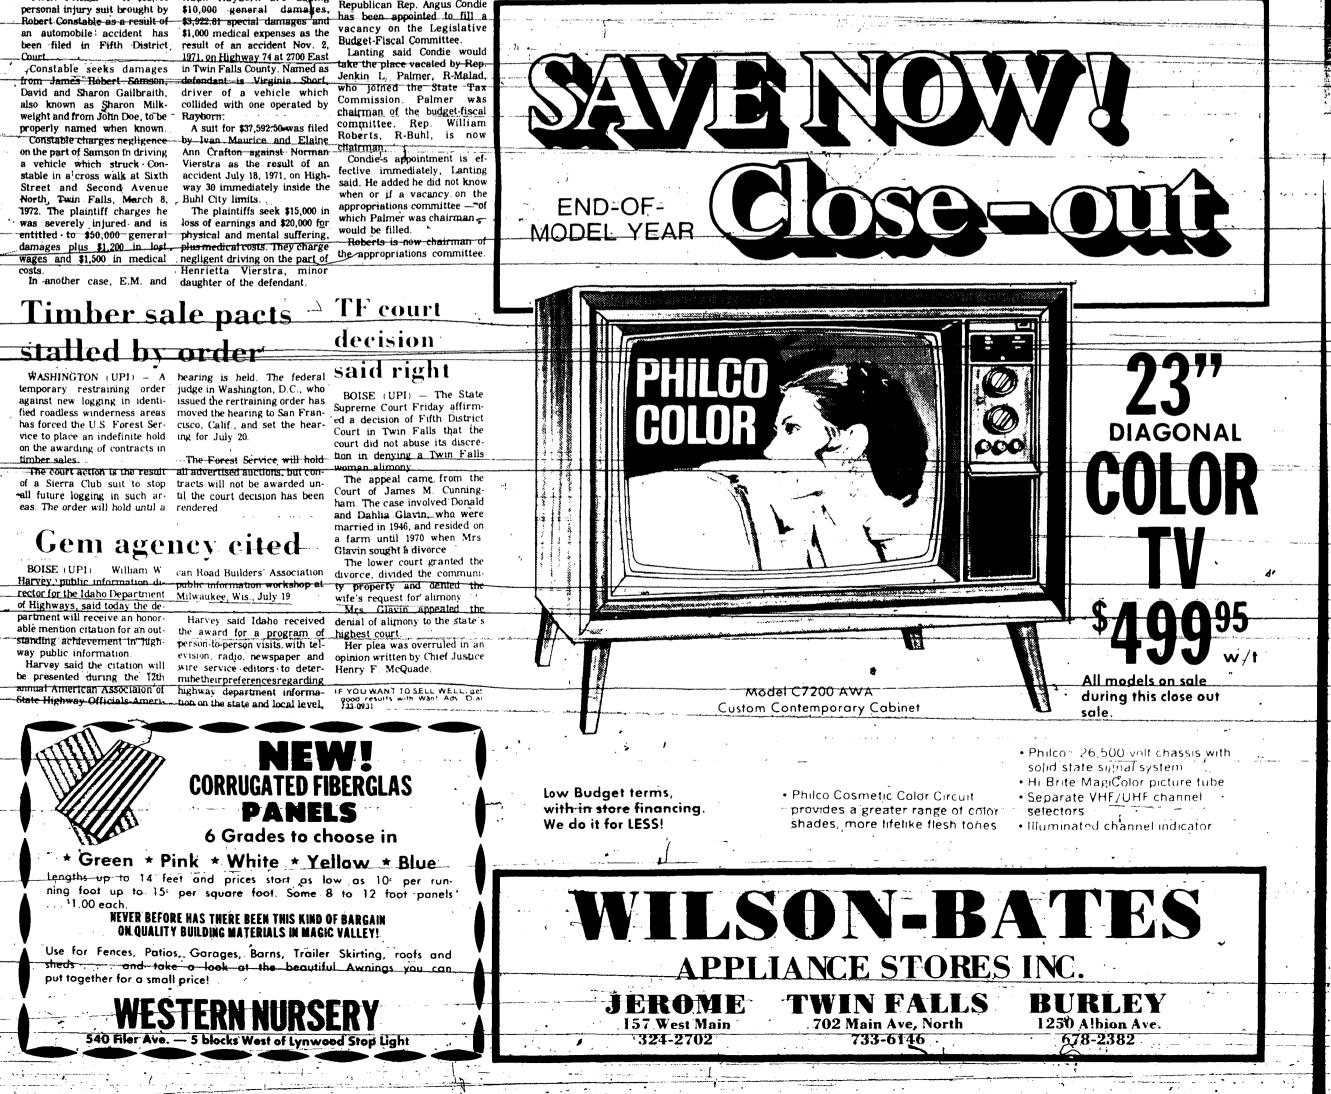

ALLS - Farm farm labor legislation was Bureau presidents from Magic under discussion as was the Valley counties met here Occupational Safety and Health Friday for a briefing on current Act as it pertains to the farm farm problems by state ofoperator. Also attending was Bob Sexton, field representative ficers. Dale Rockwood, Iona, Idaho, -of district 3.

1.00

FB heads hear

Farm Bureau president, and Shepard Quate, Pocatello, Inform the area presidents on conducted the district 3 meeting

national levels.

commodities, and Louis Trep-Counties in the district in per, research director of the clude Twin Falls, Gooding, legislative division. The Cassia, Camas, Jerome, meeting was at the Holiday Inn. Minidoka, Lincoln and Blaine. Rod Clifford, Pocatello, in- District sessions are conducted





## Damage suit TWIN FALLS --- A \$52,700

Hollister, said Friday Preston Adah Rayborn are asking Republican Rep. Angus Condie

to report on current farm importance and to obtain views problems and Farm Bureau and suggestions from the matters from the state and county membership lever for

Also participating were Bill Bureau organization. Brown, marketing manager, policies were formulated in the Nyal Rydalch, director of briefing session.

Speaker William J. Lanting, R- formation officer, said new semi-annually.

## In Sawtooth Valley only the memories linger on



Ted Schlermeler and the old hand-made bear trap on Beaver Creek. It aloné – of scores of buildings—has\_survived.



Story and text By Gus Kelker Editor, Times-News,

\* \*(Story on Page+0)-



Dr. George E. Brown, right, and T