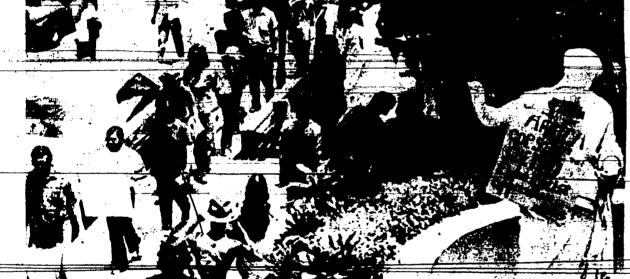

### More to come?

FIRST DEMONSTRATION by Students for Democratic Society at Democratic Party convention in Miami Beach was staged outside Eden Roc Hotel Saturday. It opposed "US racist acts and genocide." Protest was several blocks from convention site. (UPI)