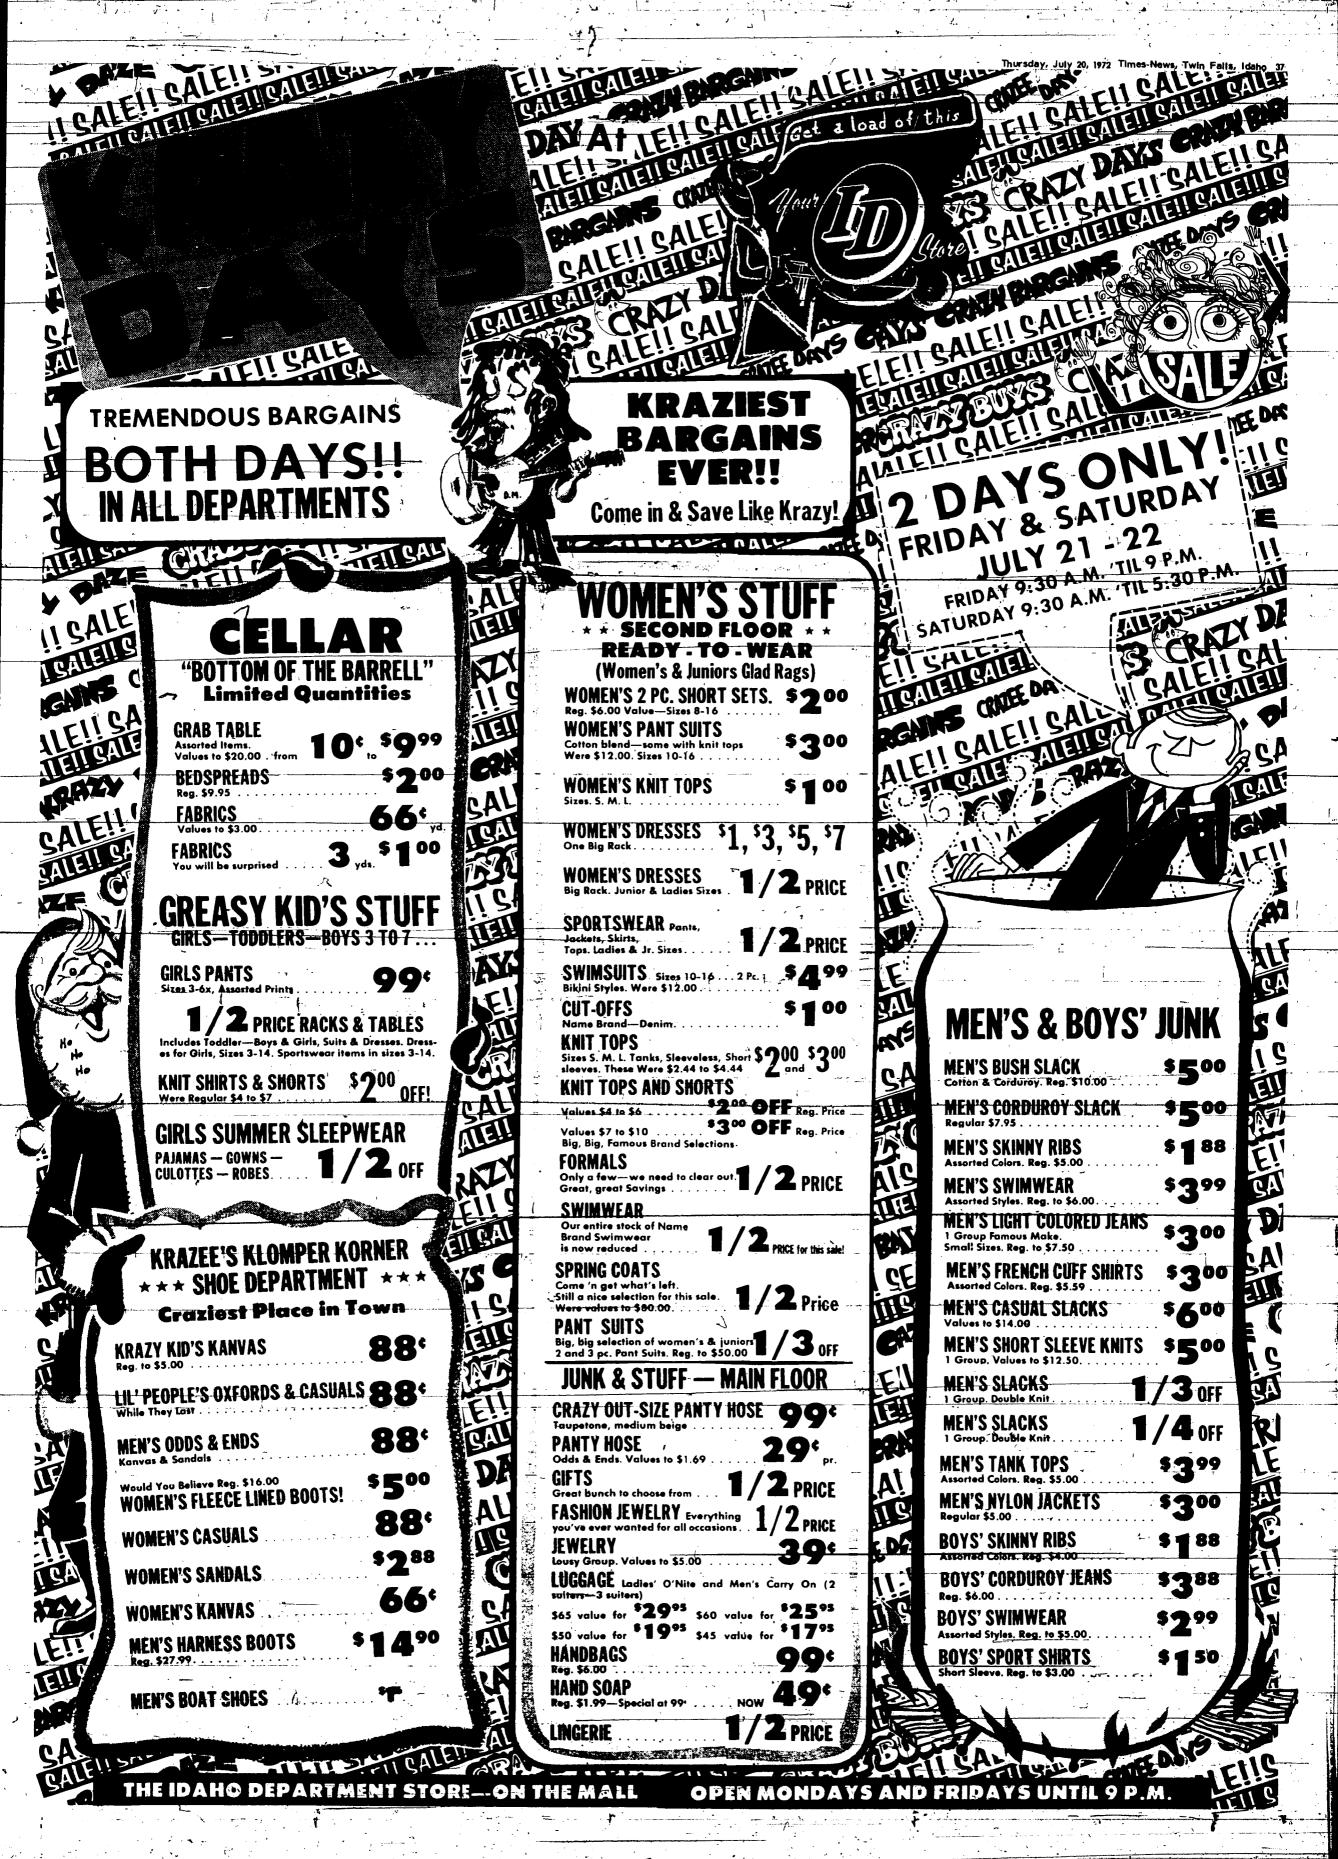

## It's XZVXO DAZE 1º Farm & City!

**BODY SUITS** PATIO YARD LIGHT 3 Gal. IGLOO COOLER plastic lined Reg. \$11.88

Reg. \$1.19 . . . . . SPECIAL

STOOLS

**Brushed Denim Jeans** Sizes 4-14 . . . . Boy's Safari Jackets Reg. \$9.95 Men's SOX Reg. \$1.00 pr. **PANTY HOSE** full fashioned cantrese 1st Quality

LEVIS for Gals Reg. values to \$8.00

Closeout

\$488\_\$1

00 REG. Other Sets As Low As

**FAMOUS NAME WATCHES** 

CHINA DEPARTMENT

Ironstone & Stoneware 8 Patterns to choose from 45 pc. Service for 8

Good Selection

REDUCED .....

NAPIER JEWELRY

Current Styles

REDUCED

UNBELIEVÁBLE

**GIFT WARE SELECTION** 

**ONE GROUP BIRTH STONE RINGS** Values to 575

Many other fine jewelry items reduced!!

GRASS CATCHER Reg. \$8.95 Value

MASKING TAPE **\$4**95

2/49° PAINT ROLLER COVERS 39 AIR FRESHENERS CLOSEOUT

49 \$700

BATH TOWELS ... compare at \$3.00 Plastic Patio &

Picnic Divider Plates Reg. 49° Just 29° Picnic Divider 1 Group Ladies **PANT SUITS** 40% off

Straw Hats 49 Tennis Shoes

SPORT **S 1** 88 SHIRTS Reg. \$3.49

65

Interior

Latex

Semi-Gloss

Children's SWEAT SHIRTS **FISHING WADERS** Steel Shank Reg. low \$10.95

**Polyester** Shorts

Reg. \$4.95

Sleeveless **BLOUSES** 

Mens Heavy Duty

Oneigroup mens.

**Pants** 

**Rubber Gloves** 

Values to \$18.00 . . from

Close Out Polyester Double Knit

Leisuralis for Men & Women

Reg. \$30.00 . . . . . . onlv

**BASEBALL GLOVES** Genuine Leather .

STADIUM or **BOAT SEATS** Reg. \$5.44 . . .

OFF our reg. price

\$6<sup>88</sup>

5 Blue Lakes Blvd. No. Twin Falls, Idaho

## 10 SPEED Good Selection **\$7Q**99 AND UP!! Several Patterns REDUCED TO ... Jederses Formerly State Hardware -Main At 3rd St. East

Climatized

Cool and

See The Three Tables Of Sensational Values In Our Entryway!!

Values to 5.00 . . .

Values to 10.00 . . . ONLY

TABLE # 3

Every item on this table at 1/2 price. Special values from throughout the store!