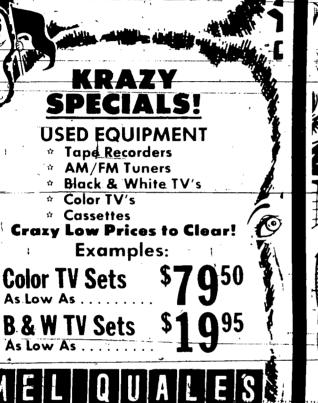

in use had to be moved homes during illness or because out and the 486 pieces of new of injuries to family members. furniture moved into the patient

Cost of the new furniture was hospital this year.

sold. The hospital retained-Mrs. Oliver said the moving some for overflow patients and day for new furniture was some of the beds were given to arrived here during that period, something of a problem since it the county where they will be she said, with 19508 births at needing hospital beds in their period.

Pointing out the old furniture

Most of the old furniture was September, 1951 until the

With recent trends toward smaller families, Mrs. Oliver - said the obstetrics department was well used, Mrs. Oliver said on the second floor is the only the equipment was in use from any regularity.





## CRAZY DAZE SP ESH ULS

<del>FROM HÜDSON'S SHOE</del>S

SIDEWALK SPECIALS MENS — WOMEN'S — BOYS 97' to \$1.99

**Women's Summer Grasshoppers** 

Reg. to \$8.95 ........

One Group women's SANDALS Values to \$16.00.

Women's

Handbags \$399 Nylons Men's White Shoes

Reg. \$22.00 .....

Men's Knockarounds By Keds Reg. \$16.00, .....

**Open Fri. 'Til 9:00 Bankcards Welcome** 



**E** 99



HYLON SHAG Reg 58 95 NYLON SHAG Reg 58 95 Multi-Gold UP TO **60%** OFF 60 ROLL ENDS CARPET

Need An Extra Odd Lots from as low as



We have placed our orders at the Summer Market and the New Fall Merchandise is arriving soon!!

WE MUST MAKE ROOM!

In order to make room for the New Fall Line, we are having a storewide clearance. Everything must ga. Stop in today for the biggest savings on hundreds o