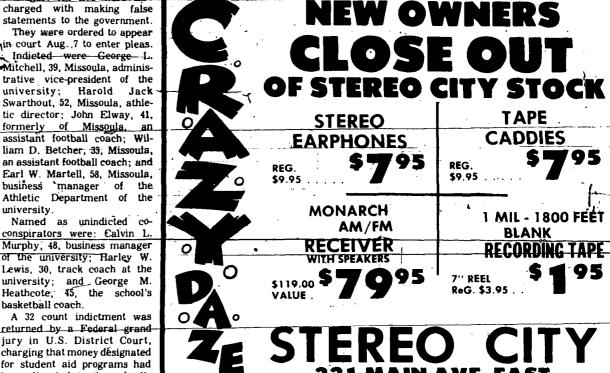

tatements to the government. They were ordered to appear in court Aug. 7 to enter pleas. trative vice-president of the tic director; John Elway, 41, assistant football coach: Wilan assistant football coach; and Earl W. Martell, 58, Missoula, business manager of the Athletic Department of the university. Named as unindicted co-

federal funds to help student

stant football coaches and the

athletic department's business

athletes.

conspirators were: Calvin L. Murphy, 48, business manager of the university; Harley W. Lewis, 30, track coach at the university; and George M. Heathcote, 45, the school's basketball coach.

A 32 count indictment was returned by a Federal grand jury in U.S. District Court, charging that money designated for student aid programs had been diverted to the school's







137 SHOSHONE STREET NORTH

Use your Bank Cards

SAN FRANCISCO (UPI) - night to drive in Denny Doyle, Ken Singleton led off the ninth with the winning run and give with a long homer to left Wed- Steve Carlton his 13th victory nesday to snap a 2-2 tie and give as / the Philadelphia Phils the Montreal Expos a 3-2 shaded the San Diego Padres, victory over the San Francisco 3-2,

Mike Torrez stopped the Giants on five hits over the first eight innings for his 10th victory against five losses. For Torrez it was his third victory this year over San Francisco and extend his career record over the Giants to 5-0.

|              |    | r | n              | b  |              | ۵b   |   |   |
|--------------|----|---|----------------|----|--------------|------|---|---|
| Hunt 2b      | 4  | Ò |