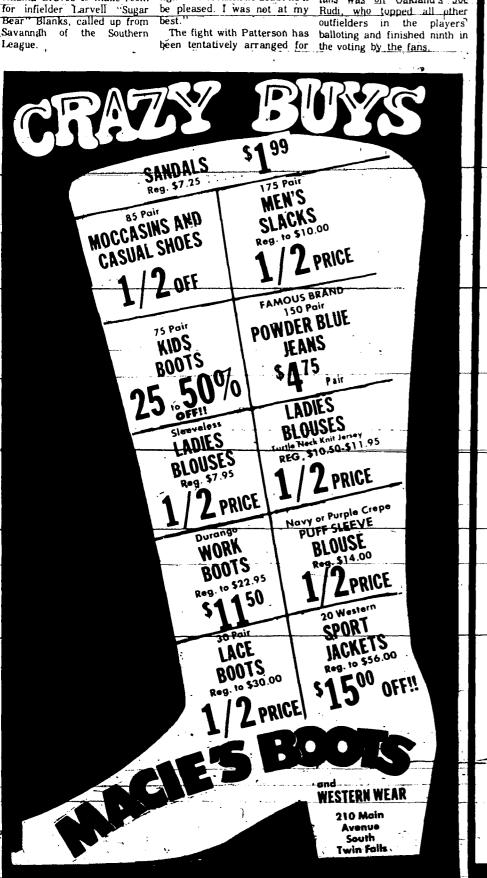

tements to the government. They were ordered to appear in court Aug. 7 to enter pleas. trative vice-president of the tic director; John Elway, 41, assistant football coach: Wilan assistant football coach; and Earl W. Martell, 58, Missoula, business manager of the Athletic Department of the university. Named as unindicted co-

federal funds to help student

stant football coaches and the

athletic department's business

athletes.

conspirators were: Calvin L. Murphy, 48, business manager of the university; Harley W. Lewis, 30, track coach at the university; and George M. Heathcote, 45, the school's basketball coach.

A 32 count indictment was returned by a Federal grand jury in U.S. District Court, charging that money designated for student aid programs had been diverted to the school's







137 SHOSHONE STREET NORTH

Use your Bank Cards

SAN FRANCISCO (UPI) - night to drive in Denny Doyle, Ken Singleton led off the ninth with the winning run and give with a long homer to left Wed- Steve Carlton his 13th victory nesday to snap a 2-2 tie and give as / the Philadelphia Phils the Montreal Expos a 3-2 shaded the San Diego Padres, victory over the San Francisco 3-2,

Mike Torrez stopped the Giants on five hits over the first eight innings for his 10th victory against five losses. For Torrez it was his third victory this year over San Francisco and extend his career record over the Giants to 5-0.

|              |    | r | n              | b  |              | ۵b   |   |   |
|--------------|----|---|----------------|----|--------------|------|---|---|
| Hunt 2b      | 4  | Ò | 2