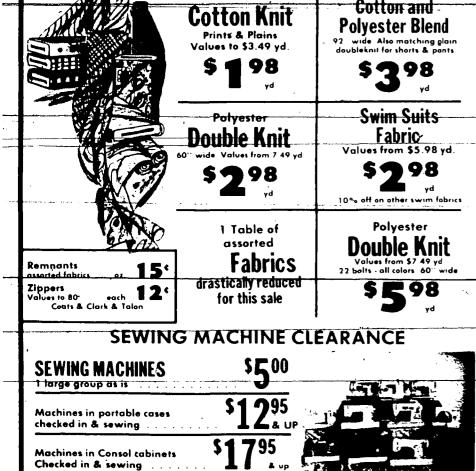

p>∞</sup>

11'6"x17'6" NYLON \$59°5 11'x14' POLYESTER

52A95 11'7"x19' NYLON

Green Tweed Approximately
43 yds Nylon 2 tane patterned gold

\$2900 49 SQ. YD. POLYESTER SHAG

2 tone gold Reg \$11 95 sq yd<sub>1</sub>. . NOW \$5 95 Sq. yd 26.67 SQ. YD. POLYESTER SHAG 2 tone orange % Reg. \$13.95 sq. yd NOW \$748 sq yd

56 SQ. YD. NYLON HI LOW NOW \$4 95 19 yd Loop Pattern. Reg. \$8.95 sq. yd

112 SQ. YD. POLYESTER SHAG Orange w Branze Reg \$14.95 sq. yd Now \$88 sq. yd

34.44 SQ. YD. NYLON HI LOW

NOW \$595 19 Yd 34.67 SQ. YD. KITCHEN CARPET

NOW 449 Reg \$8 9 sq yd

## COOLEST STORE IN TOWN

SHOP ALL **DEPARTMENTS DURING THIS** SALE!!!

DELAY PAYMENTS 'TIL OCTOBER SORRY, NO PHONE ORDERS LAY-A-WAYS OR HOLDS **BRING IN ROOM SIZES TO AVOID DELAYS!!** PARK FREE IN OUR LOT

FREE REFRESHMENTS





Zig Zag **Machines** iinger - Elna - Phaff ni - Universal - Kenmori

r g

**Machines** with zig zag & decorative stitches

Singer Touch & Sew Many Models from

to Filer library

library in honor of Vira Diehl

Stafford by Mr. and Mrs. Loren

Our American Heritage,'

compiled and edited by Jenks,

is a gift from the American

Other new books include

'Treasury of Name Lope,"

"The Book of Freedom,

Drake as a memorial.

Legion Auxiliary.

New books added

FILER -Several new books Smith; "Best Feet Forward," were added to the Filer City Young; "Norman" Rose, and library shelves the past week. "Animals from A to 2"

The book, "The Everything Gutherle. The last three are children's books." by Wason was children's books.

summer reading

program at the library is in

process, said Mrs. F. E.