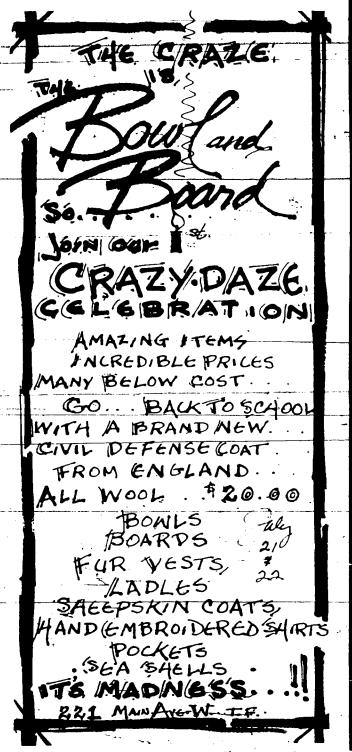

y accepted seats after Daley and 58 of his followers in a floor fight by voting to deny the Illinois delegation at the Daley and his follow party's recent national conven- on the convention floor

Oral arguments were sche- Wayne Whalen, an attorney duled today before Cook County for the challengers in pre-Circuit Court Judge Daniel A. convention court fights that Covelli on a petition filed Wednesday by attorney Jerome Torshen seeking contempt of court citations against the socalled Chicago Challengers.

CHICAGO (UPI)-Attorneys The challengers violated an Wednesday asked a judge to injunction issued by Covelli who replaced Mayor Richard J. convention delegates climaxed

> reached the U.S. Supreme . Court, "said this datest legal episode "undoubtedly will end up in the U.S. Supreme Court,



Super Values on





| - | • | _ |   |   |   |    | _  |   |
|---|---|---|---|---|---|----|----|---|
| a | t | P | e | n | n | e' | y' | S |
| • |   |   |   |   |   |    |    |   |

|                                                                                                          | ar