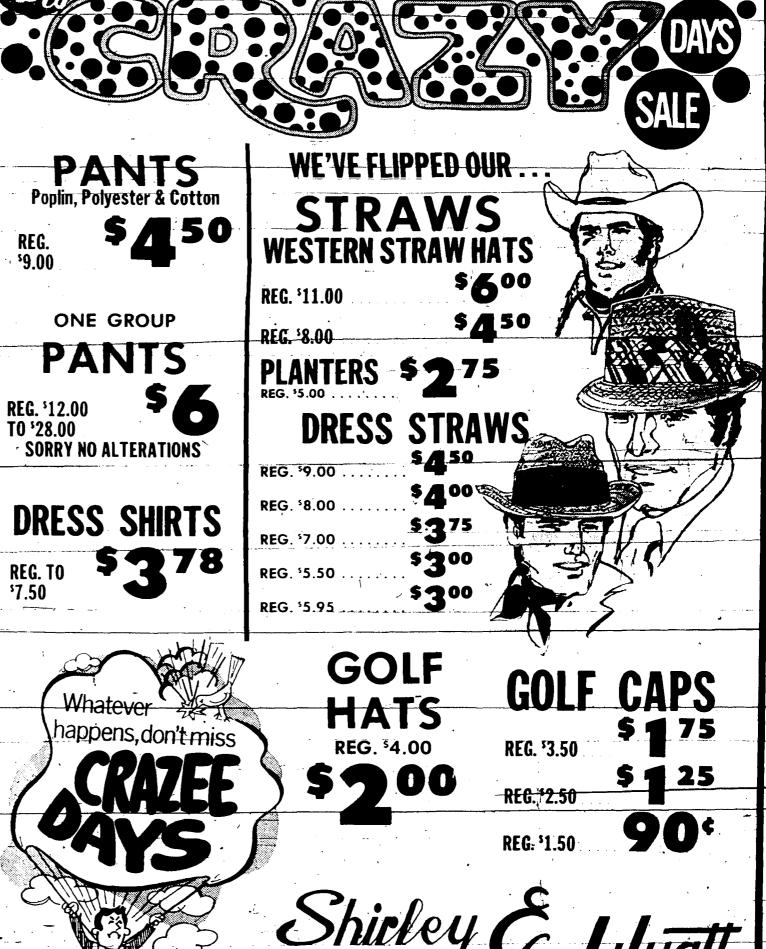

ments to the government. They were ordered to appear in court Aug. 7 to enter pleas. trative vice-president of the tic director; John Elway, 41, assistant football coach: Wilan assistant football coach; and Earl W. Martell, 58, Missoula, business manager of the Athletic Department of the university. Named as unindicted co-

federal funds to help student

stant football coaches and the

athletic department's business

athletes.

conspirators were: Calvin L. Murphy, 48, business manager of the university; Harley W. Lewis, 30, track coach at the university; and George M. Heathcote, 45, the school's basketball coach.

A 32 count indictment was returned by a Federal grand jury in U.S. District Court, charging that money designated for student aid programs had been diverted to the school's







137 SHOSHONE STREET NORTH

Use your Bank Cards

SAN FRANCISCO (UPI) - night to drive in Denny Doyle, Ken Singleton led off the ninth with the winning run and give with a long homer to left Wed- Steve Carlton his 13th victory nesday to snap a 2-2 tie and give as / the Philadelphia Phils the Montreal Expos a 3-2 shaded the San Diego Padres, victory over the San Francisco 3-2,

Mike Torrez stopped the Giants on five hits over the first eight innings for his 10th victory against five losses. For Torrez it was his third victory this year over San Francisco and extend his career record over the Giants to 5-0.

|              |    | r | n              | b  |              | ۵b   |   |   |
|--------------|----|---|----------------|----|--------------|------|---|---|
| Hunt 2b      | 4  | Ò | 2