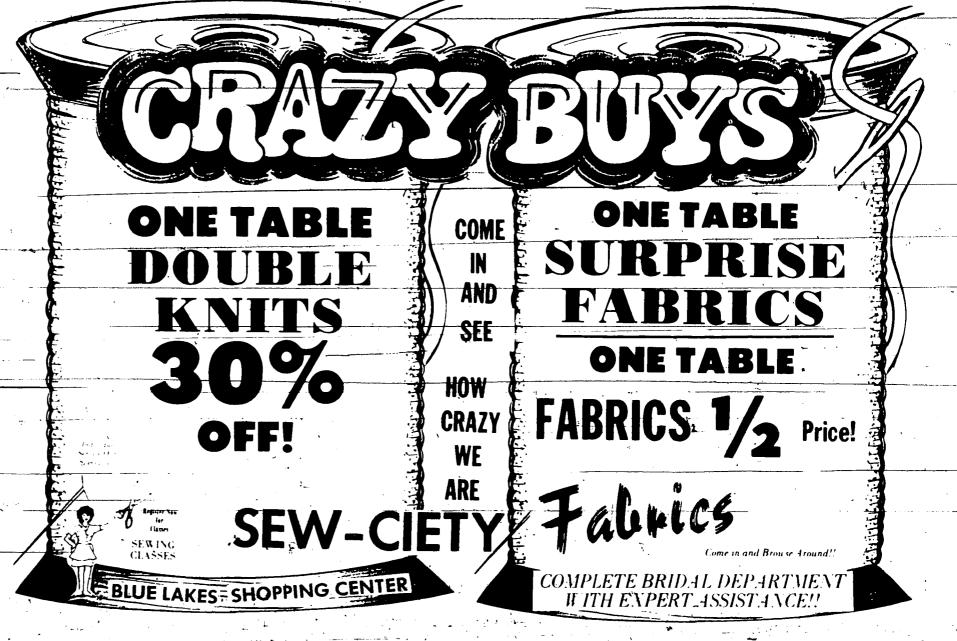

### SAGEBRUSH CANDLES

\$399 2 lb. Size Reg. \$6.00 .

AND MORE OFF!!

Everything

in Stock

**\$799** 1 3/4 lb. Reg. \$5.00 .

Ratan Willow & Bamboo