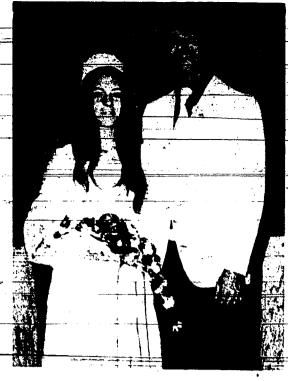

Committee hearing Wednesday. Left is Robert Napolitano and right is Harvey Brower. Patriarca claimed he has never met Frank

## NEW ENGLAND CRIME figure, Raymond Patriarca, center, serving a 10-year sentence for conspiracy to commit murder, confers with his attorneys as he testifies at a House Crime Confer at hearing