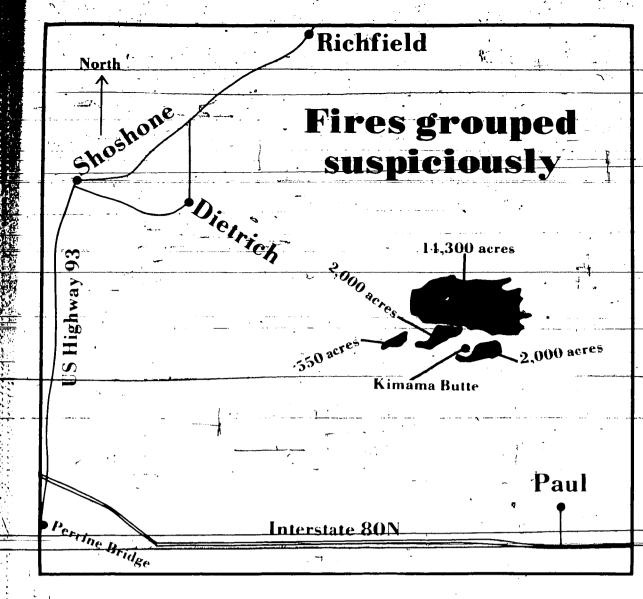

TORO MOWERS IN STOCK!! TORO ROTO TILLER DINNERWA

SPECIALS FOR ..... 8 45 SETS STONEWARE-IRONSTONE-CHINA · Mikasa • Horitake · Sungo **LIMITED NUMBER OF SETS!!** 595 444 **BLUE SKY** 5915 444 **MIDSUMMER** 

5995 4444 RHUMBA 49" 3350 COSMOS 94% 4500 **DOMINICA** 109<sup>15</sup> **56<sup>50</sup> DELLA ROBIA** 95° **45°° CULEBRA** 89<sup>15</sup> 58<sup>88</sup> INCA ...

3895 SPRINGTREE. **49**<sup>95</sup> SEPTEMBER SONG 3995 **MARIPOSA** 

Quality comes first at PRICE"

PHONE COLLECT **733-547**7

Reg. 98'. . . . . . . . . . . . . . . . .

Removes Deep Stains Deodorizes — Color Times 1 29 Box of 84 Reg. \$1.98...

**Polident Denture Tablets** 

Geritol Vitamins Bottle of 100

Lavoris Mouthwash/Gargle

**Walgreens Speed Shave** Reg. or Mentholated

Values to \$40.00 LAN LIMITED OFFER





## Probe continues in range fires

SHOSHONE — An FBI probe into range fires in Magic Valley called in to investigate the fires is continuing today and while Tuesday, roving BLM patrols rain fell imparts of the valley, have been increased and a

O'Dell Frandsen, district manager for the Bureau of Land Management in Shoshone, said most of the rangeland received no rain and fire danger remains

A three to four acre fire was reported this morning between Shoshone and Gooding. Frandsen said there was no lightning in the area and the fire is believed to be man-caused.

most rangeland remains dry. spotter plane will be used to watch the desert.

The four fires most under suspicion are those in the Kimama Butte area of Lincoln County. More than 18,000 acres has been burned in four separate fires