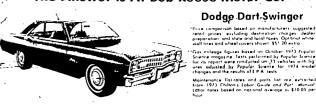

small cars like Maverick "Comet, Venture and Apollo." 3. . . . has more trunk space than 3 Pintos.
- Dodge Dart Sport has the largest luggage capacity by far in the small car field. More than Nova and Maverick, twice as much as Vega and more than three times as much as Pinto.
- . has up to 20" more total hiproom than a Maverick. front and rea Dart Sport and Duster seat 5 comfortably. And they have more hipro than Nova, Hornet and, of course, Mustang II, Gremlin, Vega and Pinto.
- 5.... can save you as much as \$62 in ignition maintenance alone Electronic ignition is standard on all our small cars. In recommended ignition mai alone you can save up to \$62 every 24.000 miles over compatitive 6-cylinder orgin to \$77 over compatitive 4-cylinder engines

The Answer Is At Bob Reese Motor Co.



### **BOB REESE MOTOR CO.**

"The Dealer You Can Depend On 500 Block 2nd Ave. So. **Twin Falls** 733-5776 or 733-4413



LAS VEGAS, Nev. (UPI) -It is a matter of question whether Howard Hughes can be hauled from behind the walls of wealth and foreign laws that shield his floating hermitage to which his fontling hermitage to face a federal conspiracy indictment, the first criminal charges brought against him. Hughes, the recluse bil-lionaire whose activities have become enmeshed in the Watergate investigation, and four of his former top associates, were indicted by a federal grand jury Thursday on charges of conspiracy and stock manipulation in the acquisition of Hughes Airwest.

Charges or conspires, main manipulation in the acquisition of Highes, 69, who has not been. <u>Highes, 69, who