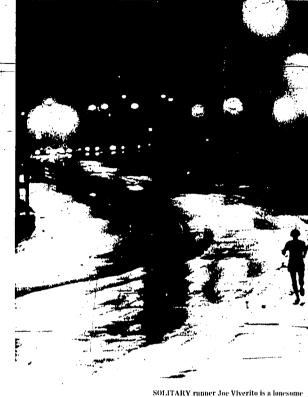

(Or use our toll-free lines)

Lonely gas saver SOLITARY runner Joe Viverito is a lonesome figure as he comes down New York City's Northern Boulevard early Thursday. He ran 20 miles from hist-long Island home, to his othies to save gasoline and draw attention to the eqergy crisis. "I saved a gallon and a half of gas hut lost about five pounds of water," he said, (UP1)