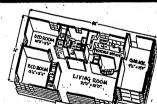

the kitchen.

At once you are impressed with its well-planned arrangement. As you saunter through the hallway, inspect the two lines closets, note another in the bathroom. Bedrooms, too, have ample closet space...op has convenient built-in wardrobe. Living room is roomy, well-lighted... has corner cupboard and front entrance closet. It is quite complete. Let Boise Payette plan your home... Just as you want it... it no additional cost!