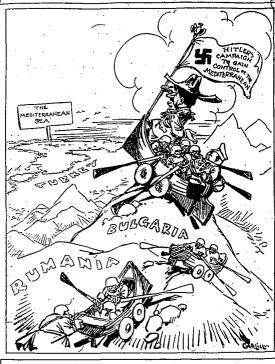

# Greek Troops Move to Meet Threat of German Invasion

European War's Newest Zone of Threat B U L G A R I A E3

# 150,000 Nazis on Border Ready for Drive on Salònika

Britain Breaks Off Relations With Bulgaria: Russia Calls on **Rumania for Ports** 

(By The Associated Pres-

# Lag Sighted in Balkan War

Southeastern Europie's number was up last night. Months of fearful diplomatic pressure on the volatile races of the Balkan pentraula had reached the point that fighting among massed thousands of men seemed inevitable. The grand lines of the opposity camps were inevitable. The grand lines of the opposity camps were inevitable. The grand lines of the opposity camps were footing to the property from Solia, Bulgaria, 150,000 men on the Bulgarian-Greek border, ready for an attack simed for Greece's Access scappert of Salonika.

Other German units whose streigth remained secret were dispatched to Black sea post. Naz'l planes were said to have photographic Turkish and Greek frontier fortifications.

Greece Pofics German Company of the Post of the Salonika Company of the

Premier Consults Goering When Stalin Demands Sea Ports

BELGRADE, Yugoslavia, March 6 hursday) (P)—A new phase of

lazi Troops Concentrate at Black Sea Ports, Along **Greek Frontier** 