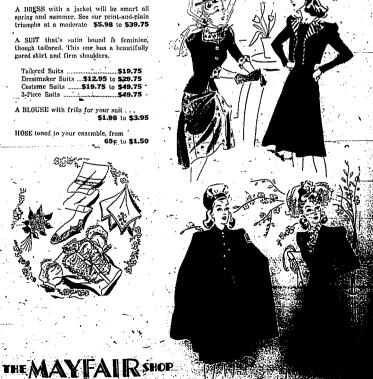

# TITLE MAY FAIR SHOP

an outstanding purchase

100 summer

DRESSES

\$398 and \$498

- BEMBURG SHEERS
- RAYON CREPES
- RAYON SEERSUCKERS

Spring and summer dresses specially purchased, to seli at this saving price. Smart fabrica . . . and all of them

to please every taste and style 51.98 to \$9.95

A COAT is first on your shopping list. Will it be a classic tweed reefer in luscious color: or, shoulder detailed box?

\$12.95 to \$39.75

A DRESS with a jacket will be smart all spring and summer. See our print-and-plain triumphs at a moderate \$5.98 to \$39.75

A SUIT that's satin bound is feminine, though tailored. This one has a beautifully gored skirt and firm shoulders.

Tailored Suits ...... 

A BLOUSE with frills for your suit . . . \$1.98 to \$3.95

HOSE toned to your ensemble, from 69c to \$1.50