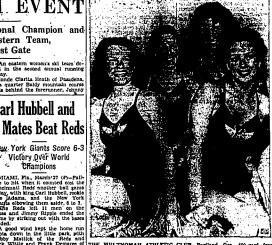

Victory Over World Champions

Magic City League ~

Carl Hubbell and New York Giants Score 6-3