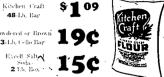

FINEST QUALITY \$ 1 09

Hagerman Valley

"Sheep to Desert
HAGERMAN, March 27 — The
argest por cent of alreep wintered
in Hagerman valley has been taken
to the desert in the past few weeks.

of the total moved 34,000 were
ween and 40,000 were lovel.