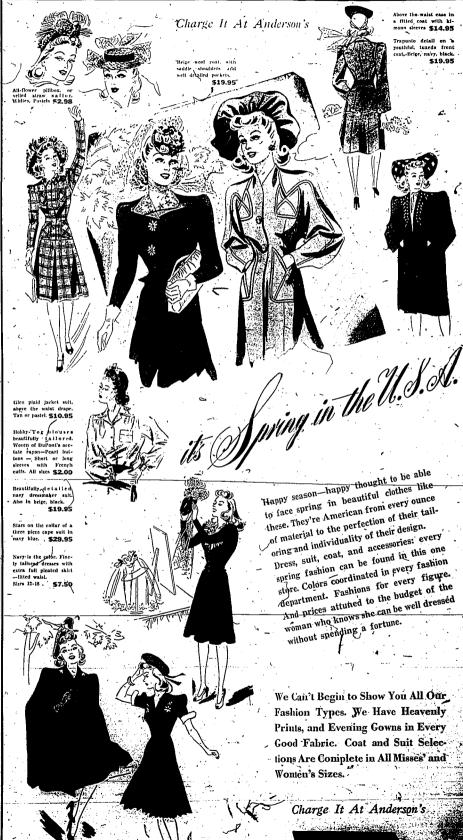

# TITLE MAY FAIR SHOP

an outstanding purchase

100 summer

DRESSES

\$398 and \$498

- BEMBURG SHEERS
- RAYON CREPES
- RAYON SEERSUCKERS

Spring and summer dresses specially purchased, to seli at this saving price. Smart fabrica . . . and all of them

to please every taste and style 51.98 to \$9.95

A COAT is first on your shopping list. Will it be a classic tweed reefer in luscious color: or, shoulder detailed box?

\$12.95 to \$39.75

A DRESS with a jacket will be smart all spring and summer. See our print-and-plain triumphs at a moderate \$5.98 to \$39.75

A SUIT that's satin bound is feminine, though tailored. This one has a beautifully gored skirt and firm shoulders.

Tailored Suits ...... 

A BLOUSE with frills for your suit . . . \$1.98 to \$3.95

HOSE toned to your ensemble, from 69c to \$1.50