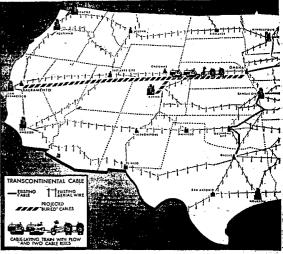

# A New Voice Highway for National Defense

Across Nebraska, Wyoming, Colorado, Utah, Nevada and California, work is proceeding rapidly on a new voice highway—an all-cable transcontinental telephone line.

telephone line.

Cable crews are equipped with mechanical plows hauled by large tractors. The cable laying train digs a trench about 30 inches deep, feeds the cable into it and back fills the trench in one continuous operation. Protected against ordinary bazards by being underground, it is also insulated against ordinary by acred tape wound around the cable making it "gopher proof."

Increased facilities provided by this cable are designed to meet a mands that may arise for communication between tenters of industry.

heads, troop concentration points and defense centers from coast to