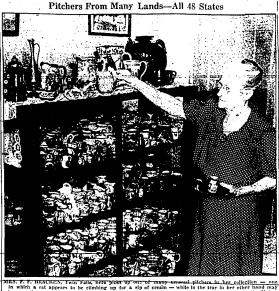

# Pitchers From All States Now Mark Local Collection

Pallifiment of an ambitton of many years standing was railized recently by Mrs. P. F. Bracken of AFF.

Other Lands when inditions of the property of the pallification of the pallification of the pallification of accomplishment that the distinction of accomplishment that the distinction of accomplishment that the pallification of the pallifica