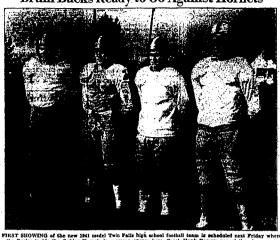

## Prospects for Strong Idaho Football Crew Brighten

## Men From State ~ **Normal Schools** Bølster Vandals

## Transfer, Helps Schmidt's Line

MOSCOW, Idaho, Sept. 13 (P)—Coach Francis Schmidt sent his University of Idaho (ootball squad through its first scrimmage of the practice schedule today to see how well his charges had assimi-lated early lessons. The team worked out yes-

## Bruin Backs Ready to Go Against Hornets

Mrs. Betty Newell Wins National Golf Championship