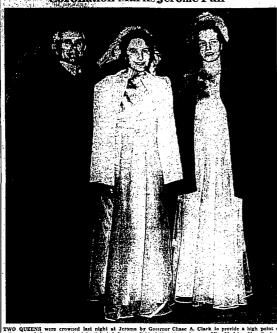

# Coronation Marks Jerome Fair

# Idaho's Chief Crowns FASHION REVUE'S Jerome Fair Queens FEATURES LISTED

Coronation Highlights Agricultural Festival R. J. Valiton to Speak or With Two Days Ahead

JEROME, Stp. 17.—Crowning of two queens and announcement of a third winner in the contest for regal honors provided tonight's highlight of the Jerome county fair, which has two "big" days ahend.

Governor Chase A. Clark, as guest of honor, was introduced by R. E. Shepherd, Jerome, and the state's chief executive officiated at the coronation of the queens. Miss Madelyn May Banberg was sejected as defense bond and stamp queen, and Miss Anna Mae Burks was solved as defense bond and stamp queen, and mandef after queen, Miss Lyddann Snyder was awarded third place honors in the contest which had 12, participants. To Get Bonds.