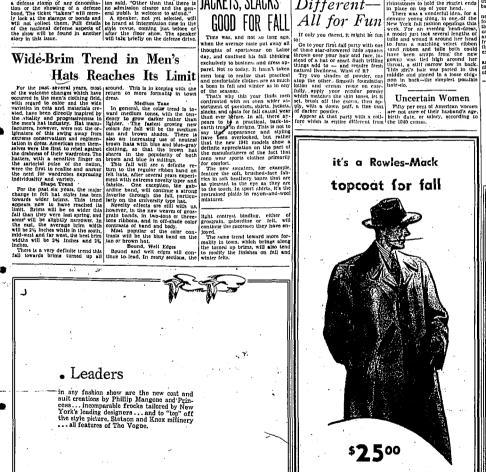

# Van Engelens

As Advertised in

"Mademoiselle"

JOAN MILLER

"FIVES"

The New Fall

"RUSH-DATE" DRESSES

Wonderfully exciting, dramatic coats - the most flattering you've ever worn! Easy to wear, beautiful to see from all angles. Definitely a "must" - have yours today!

\$1250

\$2450

Sure "Date Catchers" for the ca-reer-bent juniors. They sweep them off their feet at first glance in these super charmers. The full rippling skirts you love . . .

PLAID REEFER

Picture at Right

Double-breasted plaid reefer with smart back belt, fish-tail fullness. Choice of colors.

RUN Permits Available FOR Antelope Hunt
BOISE, Seph. 17 (17)—Approxinately 300 permits for the special Tin twa repartment to Sept. 17 (17)—Approxinately 300 permits for the special Tin twa repartment today awarded
untelops hunt in Owylnee county
board, Collin, 2 str. (17), 200 continued,
bloom to the company of Burnel, 140 permits and 170 permits and A Banner Year ...