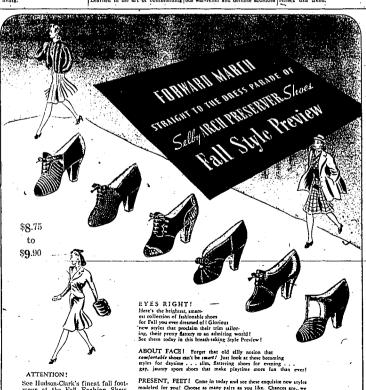

# ARRID

because they are true exponents of fashion's overy whim for fall ... because they will reflect your good taste . . . Rice O'Neill's swank sunder are the smart

MODERN SHOE in

Rogerson Hotel Bldg.

Here's a new, easy, inexpensive way for every home to modernize old lighting equipment. These simple fixtures and attachments can be applied to present equipment with a twist of