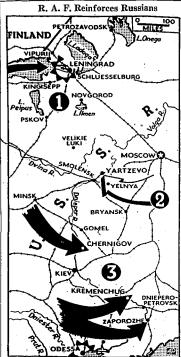

# **BRITAIN DELAYS** DRIVE IN LIBYA

Nazi Push Toward Baku Oil Field Claims Major Attention

Attention

By KIRKE L. SIMPSON
Interpretage Lib War News,
Interpretage Lib War News,
Interpretage Lib Door of Market
on to make a British offensive in
the lib Door of the British
high command may delay such
by a logical move, but the British
high command may delay such
the Nad-Russian battle line in
the Nad-Russian battle line in
thing out.
A cryptic announce: that the
A cryptic announces that the
Comman offensive in Russia is "deloging into an operation of the
creates extent." This probably rerap principally to the Nad
creates extent." This probably rerap principally to the Nad
animed velocities south of Lake IIen, nor attempts to encircle Au
animed velocities south of Lake IIen, nor attempts to encircle Au
such Carlos and the Carlo
command aractegic moves of first
against the Carlos Action

Interpretage Lib Action

Interpretage Library

The Carlos Carlos

The Carlos

Th

assack, and that the Russians have
massed picted armies to meet the
massed picted armies and picted
massed armies armies armies armies
massed armies armies armies armies
massed armies armies armies armies
mitted in Expt, under the new
slittle commander there. General
richard armies armies armies armies
massed armies armies armies
massed armies armies armies
massed armies
massed armies armies
massed armies armies
massed armies
massed
masse

hills toward Starpa Russa, with throw back across the Lovat. There are helphts, reaching up nearly a thousand feet, on both sides of the Starpa Russa-Bologoe animoed where It pleres the Valida represents more difficult country than the Germans have yet crossed anywhere in Russia. "Y cannot be on the upper Lovat