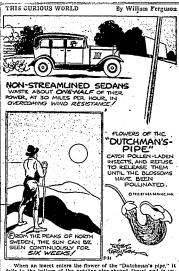

NOW ONLY

Completely Installed

Including Flumbing and Wiring

insect enters the flower of the "Dutchman's pipe," It bottom of the peculiar pipe-shaped threat and is unback up the silppery wills. After the stigma has ted, the flower with, and the insect is able to gain in the williered surface.