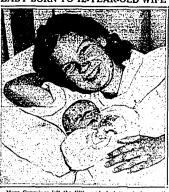

## BABY BORN TO 12-YEAR-OLD WIFE

Mary Commings left the fifth grade has year to become the wife of Truman E. Keller, 25, a farmer. Now the 12-year-old wife is a proud and happy mother. Here abo plettured in a Bliming-ham, Ala., hospital with her baby, very pleased with marriage. "I haven't regetted it a moment," side declares.