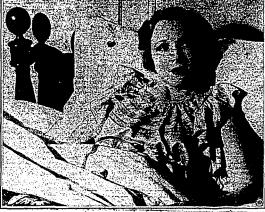

## BABY BORN TO 12-YEAR-OLD WIFE

Mary Commings left the fifth grade has year to become the wife of Truman E. Keller, 25, a farmer. Now the 12-year-old wife is a proud and happy mother. Here abo plettured in a Bliming-ham, Ala., hospital with her baby, very pleased with marriage. "I haven't regetted it a moment," side declares.