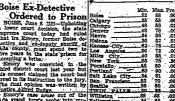

Boise Ex-Detective

My Real Estate office moved to 220 Shoshone Str Phone No. 842, W. E. Sa

Marble & Granite Mon

FOR SALE— MISCELLANEOUS

Pointers, Setters and Springer pups. Begintered stock, 2 to 6 months old as low as \$7.50 each on a time deal. J. D. Furcht Pri-vate Kennels, Gooding, Idaho.