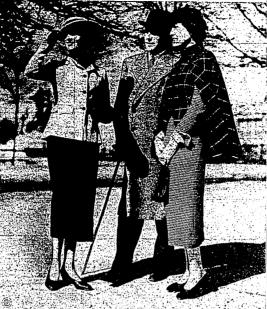

#### ...SOCIETY...

You Are Invited to Telephone Your Social Ites

ENGAGEMENT ANNOUNCED HOLDS STUDY MEET

... THE TAILORED TYPE

Marian Martin Pattern

PARIS CHECKS AND DOUBLE CHECKS

the extremes is the tailicur mode are shown in these models created by Henry Cored. A channels yellow jacket and black skirt follow the man tailored lines. The other ensemble use of black and white checks in contrasting fabrics. Its cape and matching jacket worn tailored frock are song protection against unexpected chill winds.