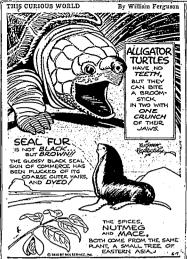

Alligator turtles reach a weight of about 140 pounds, and ir strength is enormous. They conceal themselves at the botton of rivers and wait for some unsuspecting creature to come ir their yawning laws. A large specimen can sever a human or leg with one bits.