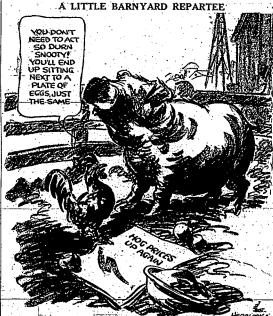

# **IDAHO COWS WIN**

By PHILIP. J. SUNNOTT

University Cows and Meridian Stock Collect 1934 Honor List Rankings

CASTLEFORD