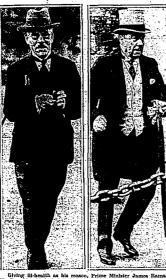

# BALDWIN CHOSEN PRIME MINISTER; MACDONALD OU

Ill Health' Brings Retirement Of Great Britain's First Labor Premier

WILL REMAIN IN CABINET

New Post as Defense Minister Hinted as Retiring Chief Joins Air Debate

LONDON, June 7 (IIP) — James amsay MacDonald, the Scottish iciffist of wer days, who rode to wer in 1924 as England's first abor prime minister, resigned to-ty and immediately thereafter tanley Baldwin, Conservative ader, was commissioned by King

Dinet. Ill-health was given as the cau MacDonald's retirement