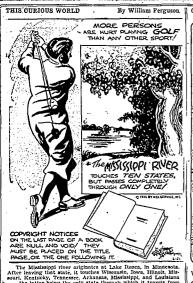

territory — Pep 88 and Vico.

OIL COMPANY

400 Service Stations and Deslers in Idaho and Utah

Distributors of Atlas Tires and Batteries

The Mississippi river originates at Lake Itaaca, in Minacaota, ter leaving that state, it touches Wisconsin, Iowa, Illinois, Mis-II, Kentucky, Tennessee, Arkanasa, Mississippi, and Louisiana. the latter being the only state through which it travels from der to border.