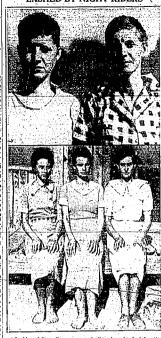

ding to report by Lynn Crandelt, master at Idaho Falls.

A Davis family requires was held of the first family fewinds have been considered as the first family famil

Ore.

r, and Mrs. C. M. Stone have
a to Nampa, and after visitthere will continue to Spoand Portland. On their rethey will visit Richard

aons, formerly of Bull, win me-shelr home bere. Ray and Edwin Hardlog left Monday for a bilster rust camp in northern Tokho. A. B. Cish left Sunday for a Doday camping trip in the mountains above Stantey. They were accompanied by Mrs. Gish's brother from Hansen.

# Bee Almost Causes

Automobile Wreck
HEYBURN, July 22 (Special)
A bee was almost responsible
r causing a serious wreck hero
is week.

for causing a serious werely here this week.

It was the week of t

#### LASHED BY NIGHT RIDERS



# WPA GIVES OUT ADDITIONAL CASH

Gets \$20,000 for Park,

Building and Feminine Relief Projects

# STRICKEN VESSEL

ossible Deaths Still Unknow After Philippine Steamer Goes Aground

Goes Aground

MANILE, P. I. July 22 GID—
The crew of the grounded intertion of the product of intertaken off the stricken vessel and
taken off the stricken product of the
taken of the stricken of the
taken of the
taken of the stricken of the
taken of t

W. O. W. OPEN OFFICE. the Smith-Rico humans, and the Manager J. H. Crosse Boles, will spend three days of each week in the Control of the Control of

### JARBIDGE

Mr. and Mrs. Earl B. Young re-turned Sunday from a trip to Scattle, Wash, where they attend-ed the Shriner's convention.

the report by Lyna (Candall, Tan. terreport by Lyna (Candall, Tan.

# CAMP\