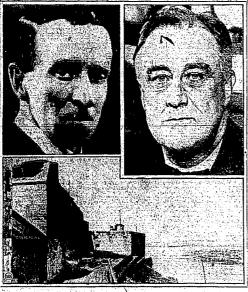

introduced during the atter-noon session.

Heated argument broke out
the later of the case of the case of the case of the case of the later of the

F. D. R. CONFERS

CAMPOBELLO ISLAND, N

## POLICE HUNTING **SLAYING VICTIM**

Who May Be Second Killed By Wisconsin Boy

Canada Ready for Historic F.D.R. Visit