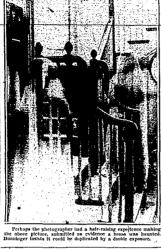

## UNCLE OUIZZED ART RESTORERS USE OWN G-MEN

Special Detectives Trained Locate Counterfeits of Old Masterpieces

TO APPLY BRAKES

The Chow dop, "Chiefan, with the Characters colory, Their Chow dop, "Chiefan, with the Characters and the Char