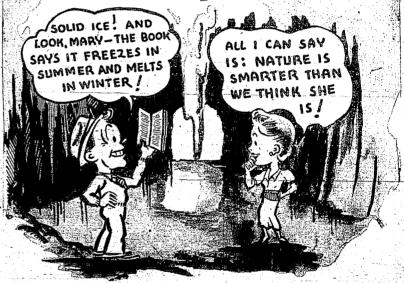

# Come on in-and COOL OFF in Idaho's Famous Ice Caves

NATURE'S refrigerators! Just north of Shoshone on the Suwtooth Park highway, are cool, inviting tec. caves where, by some stronge action of Nature, toe freezes in summer and melts in winter! Shillar caverns are in the weirdly. beautiful Craters of the Moon, 26 miles southwest of Arco.

The Shoshone ice caves have several large rooms, the largest being 500 feet ong, and 20 to 40 feet wide.

These are only a few of Idaho's inter-sting underground attractions. There is Kuna Cave, 10 miles southwest of Boisc. h a narrow passage between two whiteles through small holes in the side of the cave at all times

Near Burley are the famous wind caves. where air currents blow outward during part of the day, and inward at other times,

If you're looking for new experiences new theills, you need go no farther than new tirills, you need go no latther than the boundaries of your own intermentation, section. Get a copy of "Travel Hints," a 40-page illustrated booklet which describes a hundred unique altractions in this area. It will help you to plan more interesting trips with your car."