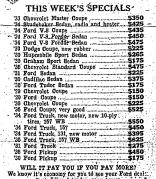

# **ALEXANDER'S**

New Twin Falls Store Announces Its First

1891—FORTY-FIVE YEARS IN IDAHO—1936
This is the first birtheby of ALEXANDER'S Twin Falls' store—
The bustling, growing and aggressive Alexander's Store was opened in bits city just one year ago.
Tust forty-five years ago the first Alexander's clothing store was founded in the city of Boiss and many of the pioneers, oven those now in the Twin Falls section will recall that time when Moses Alexander came from Missouri and settled at 7th and Main, in Boise.
The history of the growth and expansion of the Alexander's Clothing The history of the growth and expansion of the Alexander's Clothing and the Alexander's Alexander of Clothing and State of the results of the Alexander's Alexander of this restablishment, then plain Moses Alexander by dint of loneest and square dealing was to receive the highest honors this State could

bestow on one of its citizens. Plain merchant Alexander was twice elected to the office of Mayor of Bole, and later in life was closen Governor of the State for two consecutive terms.

The outgrowth of the original store at 7th and Main streets is percutated today by Alexander's Big White Store at 9th and Main Store, the largest must wear store in the intermonatain region. As this section developed, additional stores were opioned at Baker, Oregon, in 1898; Weiner, Idaho, in 1902; Galdwell, Idaho in 1903 on 1902 and 1903 on 1902; Burley, Idaho, in 1902; Mampa, Idaho in 1903 and Twin Falls, the youngest in Alexander's group, was established in August, 1935—1915 one year ago—and in appreciation of the welcome and good will of all the people in this section we will celebrate our first birthday with a resuling.

ANNIVERSARY

DRESS PANTS

\$3.85-\$4.85

This lot is entirely made up of regular suit pants

STARTING TOMORROW MORNING and continuing for the following ten days )

MEN'S Fur Felt HATS

Including all the new color and styles for 1936