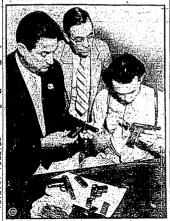

### **BATTALION ENDS** TWO DAYS' VISIT

Camp Is Broken At 4:30 A. M Troops Which Return To Ft. Douglas

composing a provisional to of the United States arms camp at Lincoln field and today to return to F

a. m. lodey to return to Ft. Jun, 2018.