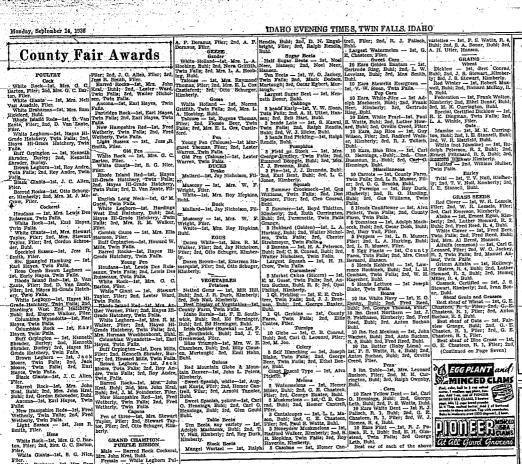

## County Fair Awards

Fig. 1. C. C. Earlen, Surf. G. Earlen, Surf. G. C. Earlen, Surf. G. Earlen, Surf

in Falls.

lack Glant—let, J. C. Allen,
lack Glant—let, J. C. Allen,
r; 2nd, J. C. Allen, Filer.

arred Rock—let, Mrs. John
ul, Buhl; 2nd, Mrs. John Kral,
ni; 2rd, Otto Schurger, Kimber-

Vetherly, Twin Falls.

Philos

White Wyandotts 1st, Earl
ayer, Twin Falls; 2nd, Earl
White Dooks 1st, Mrs. G. C.
arton, Filer; 2nd, Mrs. G. C. Barnn, Filer; 2nd, Mrs. G. C. Barvether, Eller; 2nd, Mrs. G. C. Barvether, Eller; 2nd, Mrs. Stewart
Wolf, Eller; 2nd, Stewart Twin,
Filer; 2nd, Gordon Schroeder,
Schroeder, Stewart Twin,
Schroeder,

kled Sussex-1st, Jess B

tler. White Leghorn — lat. Earnes oan, Buhl; 2nd, Hardings Wes nd Hatchery, Buhl; Ecc. Ja;

WET WEATHER

Alizari

Burma Red—let, A. P. Doran-us, Filer. White—let, Mra. Nell Van Aus-dale, Filer.

rerly; 2nd, Otto Schurger,
Leghorn—1st, Roy Andre, Ila.

Laghorn—1st, Roy Andre, Ila.

Laghorn—1st, Roy Andre, Ila.

Laghorn—1st, Roy Andre, Ila.

Laghorn—1st, Roy Andre, Ila.

Toung Pen (Burma Red)—1st, WesYoun Zenfe, Piler.

Young Pen (Burma Red)—1st