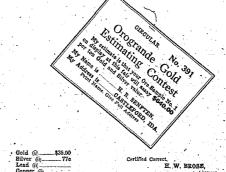

### H. R. SENFTEN OF CASTLEFORD WINS OROGRANDE GOLD ESTIMATE CONTEST

### ASSAY CERTIFICATE

I hereby certify that the following is a true and correct assay and analysis itted by OROGRANDE GOLD CO., on Sept. 14th, 1936

| <br>Sample No. | Gold Oz. | Gold Value | Silver Oz. | Silver Value | Copper 5 | Lead S | Zine % | Remarks;                  |
|----------------|----------|------------|------------|--------------|----------|--------|--------|---------------------------|
| No, 1          | 10.9     | \$591,50   | 61.0       | \$10.08      |          |        |        | Total Per Tor<br>\$610.78 |
|                | ¥**-     |            |            | ·/           |          | -      |        |                           |

of the assay of the gold and silver are from the OROGRANDE GOLD INCORPORATED, as the subject of the estimate contest at the Filer Fair; also the original coupon and estimate was the vininer. If Mr. Senten will call at our Twin Falls Office-the will reteive the prize.