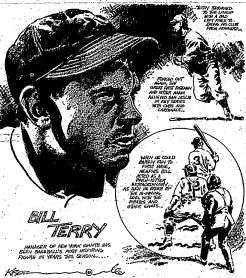

# LOUGHRAN TRIMS

GIANT AMONG GIANTS

### Giants' Young Prexy Hops Busily Trying to "Hocus-Pocus" Pennant