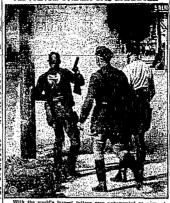

# **Alcazar Holding Out** Against-Government

MY DIGHTAL MERWEN

(GUBRALTAR, Sept. 21 (UP)—The Spanish civil war has
aken a strong turn in favor of the rebels and the government
ossition is one of grave changer.

Dispatches from all fronts from both sides, shogs—the govrement must alter the situation radically to restore a balance.

Machaltar income as a superior of the strong st

# rement must after the situation radically to restore a bala Madrid has issued an urgent tall for all militiment, even those who are unarmed, to report to barracks at once the world barrack in the Sand Ward Markh in the Sand Dalla area at the rate of five miles a day. The government has abundaned to frield headquarters at Sanda TO PACIFIC HOPS

# SPANISH REBELS GAINING GROUND

Toward Madrid; Loyalist Outlook Grave

(Continued From Page One)