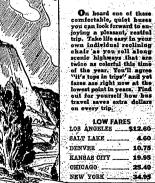

### Utah-California Motor Lines, Inc.

Fast Direct Service
From Twin Falls
To Pocatello, Sait
Lake City, Portland,
Los Angeles, San Francisco, O
land, Denver and Labb FolRetrigerated Care.

135 4th Ave. W. Ph. 900 Truck Lane HEX ANDERSON, Agent

## UNIQUE RUGS GO UP FOR AUCTION

To Pocatello Leave Twin Falls any day

5:30 p. m.

Arrive in Pocatello at 6:15 p. m., with ample, time for connections with the National Parks Alriways for Ball Lake, Idaho Falls, Butte, Helenn. Fast, clean, safe travel. For further information call.

Capital Air Lines

PHONE 285 Twin Falls — Idaho