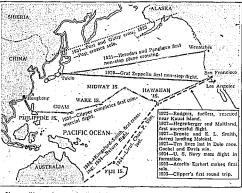

# CONQUERING THE PACIFIC

(This is the second of three stories describing man's intre-pld, dramatic battle to conquer the Pacific by air.)

BY PAUL FRIGGENS

NION CROP CUT,
Tracedy in Oale Berby
And then in August of the anne
And the Angust of the anne
Angust of the Inter-and - anneurost of tight from North AnneInter to Hawail.

The first 'inter to arrive count

Over 1935

FOURS. Maho, Oct. 2 CED.

Fiftee gambines elected. Brices

Hand and peace elected. Brices

FAN FRANCISCO CED.

FAN FRANCISCO CE