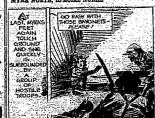

# Commander Dies Madrid Receives **Hostage Warning**

### CITY REFUSES SURRENDER

MADRID det. 28 (UP)—Nationalist (rebel) airplanes, eirching over Madrid, droppeal leaflets today warning that national fits authorities would kill five loyalist hostages for every right in bostage shin in the capital.

Insurgent wireless attions asserted the nationalists had prepared for immediated dispatch an ultinatura depanding the